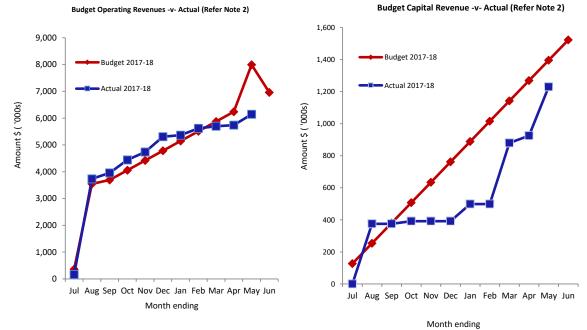

#### Revenues

#### Expenditure

#### Comments

This information is to be read in conjunction with the accompanying Financial Statements and notes.