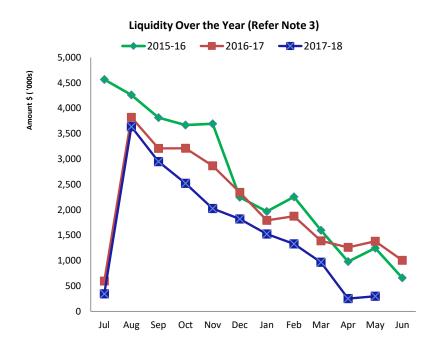

#### **Rates Received (Refer Note 6)**

## Comments

This information is to be read in conjunction with the accompanying Financial Statements and notes.