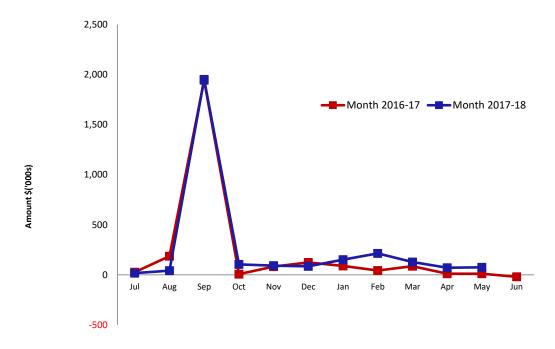

#### **Rates Received (Refer Note 6)**

## Comments

This information is to be read in conjunction with the accompanying Financial Statements and notes.