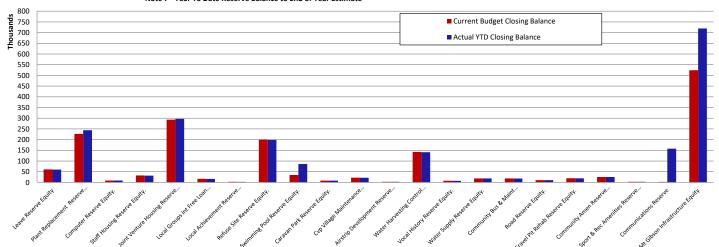

| 157,689                       |
| Mt Gibson Infrastructure Equity           | 515,647      | 8707                                    | 3,730                     | 200,000                               | 203,730                       | (200,000)                              | 0                              |                       | 524,354                              | 719,377                       |
|                                           | \$ 1,878,575 | \$ 31,576                               | \$ 28,291                 | \$ 200,000                            | \$ 228,291                    | -\$ 427,735                            | -\$ 9,625                      |                       | \$ 1,682,416                         | \$ 2,097,240                  |



Note 7 - Year To Date Reserve Balance to End of Year Estimate

#### Note 8 CAPITAL DISPOSALS

| Actu | al YTD Profit/(I | .oss) of Asset Dis | oosal            |                                   |                | Current VTD 31 0 |        |           |          |
|------|------------------|--------------------|------------------|-----------------------------------|----------------|------------------|--------|-----------|----------|
| Cost |                  | Proceeds           | Profit<br>(Loss) |                                   | Net Book Value | Sale Proceeds    | Profit | Loss      | Comments |
| \$   | \$               | \$                 | (LOSS)<br>\$     |                                   | s              | Sale Proceeds    | Profit | Ś         | comments |
|      |