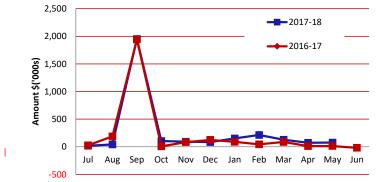

|         |         |     |               |
| % Collected                    | 97.16%          | 98.36%       |                                 |               |                 |         |         |     |               |
| Non Current Assets:            |                 |              | Note 6 - /                      | Accounts Rece | eivable (non-ra | ates)   |         |     |               |
| Rates Non-Current              | 0               | 0            |                                 |               |                 | •       |         |     |               |
| Total Rates Outstanding        | 75,759          | 43,271       |                                 |               | 90+Days         |         |         |     |               |

Note 6 - Rates Collected



60 Days 14% Current 41% 30 Days 40%

.5%

Comments/Notes - Receivables Rates

Total Rates Outstanding does not include Rubbish & ESL Levy

### Comments/Notes - Receivables General

Credit Payments are income and or reimbursements.

## Note 6A - RECEIVABLES GENERAL

|         |    |           |     |    | Debtors T | rial | Balance    |                 |     |            |
|---------|----|-----------|-----|----|-----------|------|------------|-----------------|-----|------------|
| Debtors | G  | T 90 Days | Age | G  | T 60 Days |      | GT 30 Days | Current         |     | Total      |
| 80149   | \$ | 229.20    | 340 |    |           |      |            |                 | \$  | 229.20     |
| 80154   |    |           |     |    |           |      |            | \$<br>622.50    | \$  |