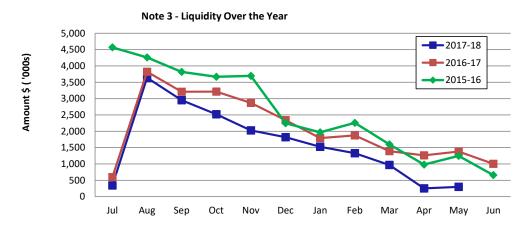

|      | (232,390)   | (232,390)         | (219,375)       |
|                                        |      | (543,947)   | (801,793)         | (365,342)       |
| Less: Adjustments                      |      |             |                   |                 |
| Cash Reserves - Restricted             | 7    | (2,097,240) | (1,878,575)       | (1,477,839)     |
| For Current Leave Provisions           |      | 232,390     | 232,390           | 219,375         |
| For Current Borrowings                 |      | 4,748       | 249,735           | 4,599           |
|                                        |      | (1,860,103) | (1,396,449)       | (1,253,866)     |
| Net Current Funding Position           |      | 270,365     | 1,005,407         | 1,339,609       |



**Comments - Net Current Funding Position** 

Receivables Other is comprised of Sundry Debtors, Pensioners Rebates Allowed Sundry Debtors Rubbish & ESL Interest

#### Note 4: CASH AND INVESTMENTS

|                                  |         | Interest | Unrestricted | Restricted | Trust   | Investments | Total     | Institution | Maturity |
|----------------------------------|---------|----------|--------------|------------|---------|-------------|-----------|-------------|----------|
|                                  |         | Rate     | \$           | \$         | \$      | \$          | Amount \$ |             | Date     |
| (a) Cash Deposits                |         |          |              |            |         |             |           |             |          |
| Municipal B