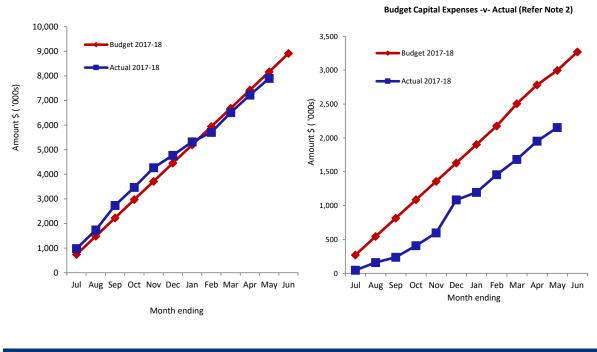

#### Expenditure

#### Budget Operating Expenses -v- YTD Actual (Refer Note 2)

#### Comments

This information is to be read in conjunction with the accompanying Financial Statements and notes.