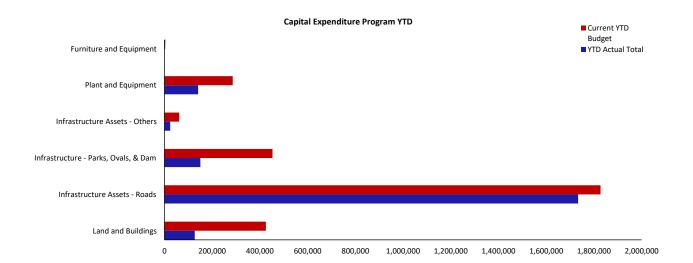

|
| Own Source Funding - Cash Backed Reserves       |         |           |           |           |           |
| Plant Replacement Reserve                       |         | 0         | 0         | 15,000    | 0         |
| Water Harvesting Control Reserve                |         | 0         | 0         | 0         | 0         |
| Community Bus & Maintenance Reserve             |         | 0         | 0         | 0         | 0         |
| Total Own Source Funding - Cash Backed Reserves | Note 7  | 9,625     | 392,073   | 427,735   | (382,448) |
| Own Source Funding - Operations                 |         | 937,145   | 1,087,344 | 1,185,200 | (150,199) |
| Capital Funding Total                           |         | 2,176,792 | 3,058,368 | 3,335,468 | 881,576   |

### Comments and graphs



#### 1. SIGNIFICANT ACCOUNTING POLICIES

(a)

This statement comprises a special purpose financial report which has been prepared in accordance with Australian Accounting Standards (as they apply to local governments and not-for-profit entities), Australian Accounting Interpretations, other authoritative pronouncements of the Australian Accounting Standards Board, the Local Government Act 1995 and accompanying regulations. Material accounting policies which have been adopted in the preparation of this statement are presented below and have been consistently applied unless stated otherwise.

Except for cash flow and rate setting information, the report has also been prepared on the accrual basis and is based on historical costs, modified, where applicable, by the measurement at fair value