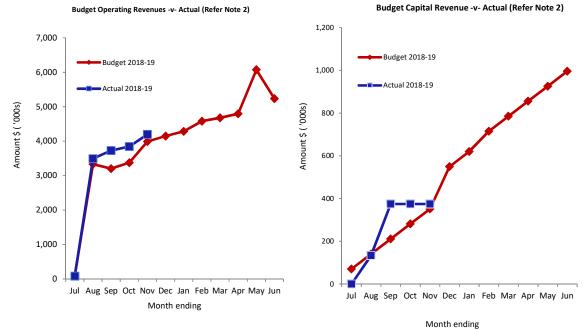

#### Revenues

#### Comments

This information is to be read in conjunction with the accompanying Financial Statements and notes.