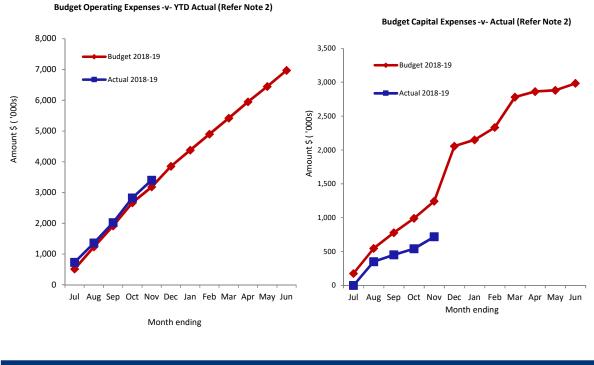

#### Expenditure

#### Comments

This information is to be read in conjunction with the accompanying Financial Statements and notes.