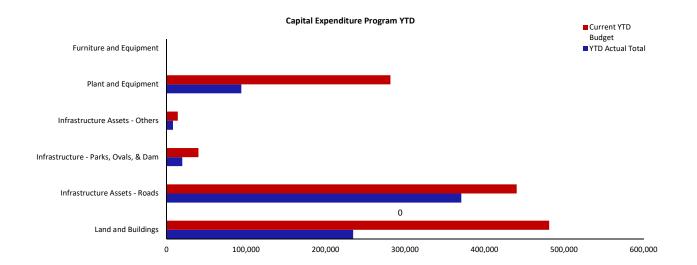

#### Expenditure

#### Comments

This information is to be read in conjunction with the accompanying Financial Statements and notes.