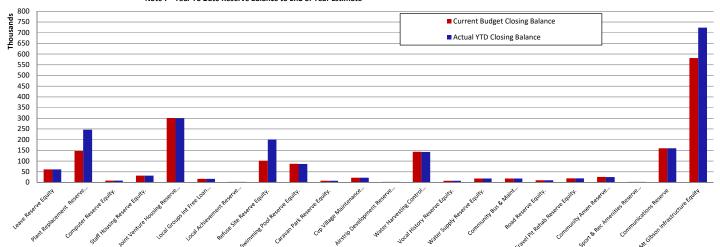

#### Overview

Summary reports and graphical progressive graphs are provided on page 3, 4 and 5. No matters of significance are noted.