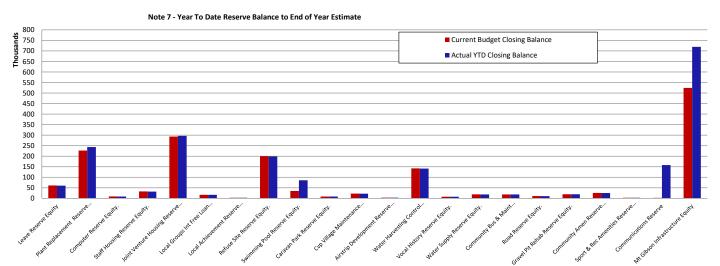

| 157,689                    |
| Mt Gibson Infrastructure Equity           | 515,647                     | 8707                                    | 3,730                     | 200,000                               | 203,730                       | (200,000)                              | 0                              |                       | 524,354                              | 719,377                    |
|                                           | \$ 1,878,575                | \$ 31,576                               | \$ 28,291                 | \$ 200,000                            | \$ 228,291                    | -\$ 427,735                            | -\$ 9,625                      |                       | \$ 1,682,416                         | \$ 2,097,240               |



#### Note 8 CAPITAL DISPOSALS

|                                            |            |          |        |                                   |                | Current        |        |           |          |  |
|--------------------------------------------|------------|----------|--------|-----------------------------------|----------------|----------------|--------|-----------|----------|--|
| Actual YTD Profit/(Loss) of Asset Disposal |            |          | posal  | 1                                 |                | YTD 31 03 2018 |        |           |          |  |
|                                            |            |          | Profit |                                   |                |                |        |           |          |  |
| Cost