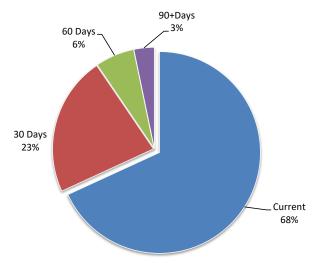

-------|--------------|
|                                | \$              | \$           |
| Opening Arrears Previous Years | 43,271          | 51,595       |
| Levied this year               | 2,619,635       | 2,591,052    |
| Less Collections to date       | (2,535,007)     | (2,599,376)  |
| Equals Current Outstanding     | 127,900         | 43,271       |
| Net Rates Collectable          | 127,900         | 43,271       |
| % Collected                    | 95.20%          | 98.36%       |
| Non Current Assets:            |                 |              |
| Rates Non-Current              | 0               | 0            |
| Total Rates Outstanding        | 127,900         | 43,271       |



Total Receivables General Outstanding 74,287

#### Note 6 - Accounts Receivable (non-rates)



# Note 6 - Rates Collected 2,500 2,000 1,500 1,000 0 0

Jul Aug Sep Oct Nov Dec Jan Feb Mar Apr May Jun

Comments/Notes - Receivables Rates

-500

Total Rates Outstanding does not include Rubbish & ESL Levy

Comments/Notes - Receivables General

Credit Payments are income and or reimbursements.

#### Note 6A - RECEIVABLES GENERAL

|         |    |          |     |    | Debtors T | rial B | alance     |                 |                 |
|---------|----|----------|-----|----|-----------|--------|------------|-----------------|-----------------|
| Debtors | GT | 90 Days  | Age | G  | T 60 Days | (      | GT 30 Days | Current         | Total           |
| 80009   |    |          |     |    |           |        |            |                 | \$<br>-         |
| 80017   |    |          |