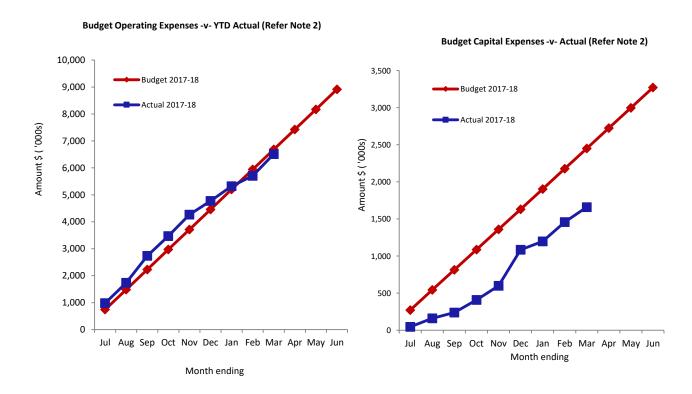

#### Note 2: EXPLANATION OF MATERIAL VARIANCES

| Reporting Program                    | Var. \$   | Var. %    | Var.         | Timing/<br>Permanent | Explanation of Variance                                                                     |
|--------------------------------------|-----------|-----------|--------------|----------------------|---------------------------------------------------------------------------------------------|
| Operating Revenues                   |           |           |              | remanent             | explanation of variance                                                                     |
| Governance                           | (6,221)   | -11%      |              | Timing               | LGISWA Scheme member dividend not yet received                                              |
| General Purpose Funding              | (2,677)   | 0%        |              |                      | Under Reporting Threshold                                                                   |
| Law Order & Public Safety            | (36,681)  | -46%      | ▼            | Timing               | Capital grant for Latham Fire Shed not yet received                                         |
| Health                               | 56        | 3%        |              |                      | Under Reporting Threshold                                                                   |
| Education & Welfare                  | (14,314)  | -13%      | ▼            | Timing               | Quarterly grant for Child Care Centre not yet received                                      |
| Housing                              | 7,378     | 5%        |              |                      | Under Reporting Threshold                                                                   |
| Community Amenities                  | 6,804     | 15%       |              | Timing               | Under Reporting Threshold                                                                   |
| Recreation and Culture               | 89,124    | 42%       | <b>A</b>     | Timing               | Mount Gibson contribution received in November 2017                                         |
| Transport                            | (193,495) | -13%      | •            |                      | Main Roads Flood Damage Funding to be recouped and balanced to expenditure                  |
| Economic Services                    | 16,055    | 7%        |              |                      | Under Reporting Threshold                                                                   |
| Other Property and Services          | (79,372)  | -33%      | lacktriangle | Timing               | Mining Works income lower than budget                                                       |
| Operating Expense                    |           |           |              |                      |                                                                                             |
| Governance                           | 114,466   | 39.92%    | •            | Timing               | Some expenditure allocated to consultants                                                   |
| General Purpose Funding              | (2,944)   | (2.91%)   |              |                      | Under Reporting Threshold                                                                   |
| Law, Order and Public Safety         | (7,040)   | (3.32%)   |              |                      | Under Reporting Threshold                                                                   |
| Health                               | (3,959)   | (6.04%)   |              |                      | Under Reporting Threshold                                                                   |
| Education and Welfare                | 31,120    | 9.56%     |              |                      | Under Reporting Threshold                                                                   |
| Housing                              | 367       | 0.22%     |              | Timing               | Under Reporting Threshold                                                                   |
| Community Amenities                  | 63,795    | 18.75%    | •            | Timing               | Cemetery work delayed due to other priorities                                               |
| Recreation and Culture               | 27,680    | 2.84%     |              |                      | Under Reporting Threshold                                                                   |
| Transport                            | 195,492   | 5.48%     |              |                      | Main Roads Flood Damage Funding to be recouped and balanced to expenditure                  |
| Economic Services                    | (43,245)  | (7.89%)   |              |                      | Under Reporting Threshold                                                                   |
| Other Property and Services          | (204,931) | (211.95%) | <b>A</b>     |                      | Plant costs and depreciation are under recovered                                            |
| Capital Expenses                     |           |           |              |                      |                                                                                             |
| Land and Buildings                   | 279,261   | 80%       | lacktriangle | Timing               | Pavilion works delayed in commencing                                                        |
| Infrastructure - Roads               | 78,318    | 5%        |              |                      | Under Reporting Threshold                                                                   |
| Infrastructure - Parks, Ovals, & Dam | 336,726   | 91%       | lacktriangle | T/P                  | Caron Dam and Oval upgrade projects not yet started                                         |
| Infrastructure - Other               | 30,727    | 1         | •            | Timing               | Remedial work at Swimming Pool to be paid for                                               |
| Plant and Equipment                  | 93,040    | 40%       | •            | Timing               | Plant Replacement project not complete                                                      |
| Furniture and Equipment              | 3,744     | 100%      |              |                      | Under Reporting Threshold                                                                   |
| Surplus/(Deficit)                    |           |           |              |                      |                                                                                             |
| Opening Funding Surplus(Deficit)     | 0         | 0%        |              |                      | ESL Shire Properties (previous years) transferred and audit adjustment for interest accrual |