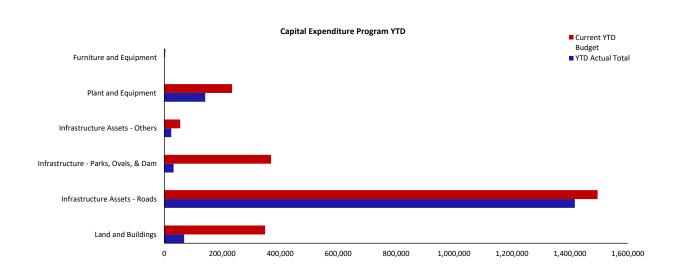

#### SHIRE OF PERENJORI STATEMENT OF CAPITAL ACQUSITIONS AND CAPITAL FUNDING For the Period Ended 31 March 2018

|                                      |      |                                   | YTD Actual                      | YTD 31 03 2018                    |                              |                          |                       |  |
|--------------------------------------|------|-----------------------------------|---------------------------------|-----------------------------------|------------------------------|--------------------------|-----------------------|--|
| Capital Acquisitions                 | Note | YTD Actual New<br>/Upgrade<br>(a) | (Renewal<br>Expenditure)<br>(b) | YTD Actual Total<br>(c) = (a)+(b) | Current YTD<br>Budget<br>(d) | Current Annual<br>Budget | Variance<br>(d) - (c) |  |
| Land and Buildings                   | 13   | \$<br>31,279                      | \$<br>37,301                    | \$<br>68,580                      | \$<br>347,841                | 463,850                  | \$<br>(279,261)       |  |
| Infrastructure Assets - Roads        | 13   | 1,417,212                         | 0                               | 1,417,212                         | 1,495,530                    | 1,994,350                | (78,318)              |  |
| Infrastructure - Parks, Ovals, & Dam | 13   | 31,992                            | 0                               | 31,992                            | 368,718                      | 495,000                  | (336,726)             |  |
| Infrastructure Assets - Others       | 13   | 0                                 | 24,270                          | 24,270                            | 54,997                       | 65,000                   | (30,727)              |  |
| Plant and Equipment                  | 13   | 141,158                           | 0                               | 141,158                           | 234,198                      | 312,268                  | (93,040)              |  |
| Furniture and Equipment              | 13   | (5,750)                           | 5,750                           | 0                                 | 3,744                        | 5,000                    | (3,744)               |  |
| Capital Expenditure Totals           |      | 1,615,891                         | 67,321                          | 1,683,212                         | 2,505,028                    | 3,335,468                | (821,816)             |  |

#### **Funded By:**

| Capital Grants and Contributions                | Note 11 | 879,552   | 1,102,878 | 1,470,533 | 223,326   |
|-------------------------------------------------|---------|-----------|-----------|-----------|-----------|
| Borrowings                                      | Note 10 | 0         | 149,994   | 200,000   | (149,994) |
| Other (Disposals & C/Fwd)                       | Note 8  | 0         | 38,997    | 52,000    | (38,997)  |
| Own Source Funding - Cash Backed Reserves       |         |           |           |           |           |
| Plant Replacement Reserve                       |         | 0         | 0         | 15,000    | 0         |
| Water Harvesting Control Reserve                |         | 0         | 0         | 0         | 0         |
| Community Bus & Maintenance Reserve             |         | 0         | 0         | 0         | 0         |
| Total Own Source Funding - Cash Backed Reserves | Note 7  | 9,625     | 320,787   | 427,735   | (311,162) |
| Own Source Funding - Operations                 |         | 794,035   | 892,372   | 1,185,200 | (98,337)  |
| Capital Funding Total                           |         | 1,683,212 | 2,505,028 | 3,335,468 | 821,816   |