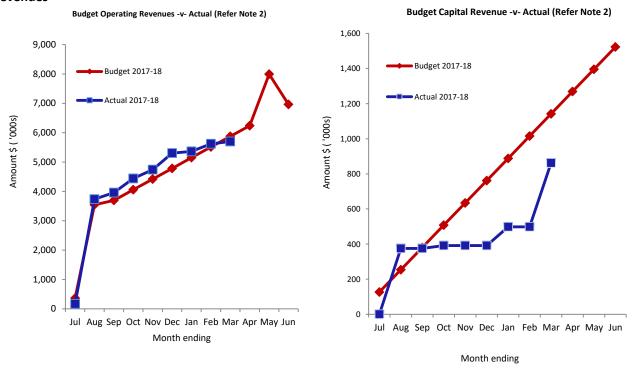

#### Note 2: EXPLANATION OF MATERIAL VARIANCES

| Reporting Program                    | Var. \$   | Var. %    | Var.         | Timing/<br>Permanent | Explanation of Variance                                                                     |
|--------------------------------------|-----------|-----------|--------------|----------------------|---------------------------------------------------------------------------------------------|
| Operating Revenues                   |           |           |              | remanent             | explanation of variance                                                                     |
| Governance                           | (6,221)   | -11%      |              | Timing               | LGISWA Scheme member dividend not yet received                                              |
| General Purpose Funding              | (2,677)   | 0%        |              |                      | Under Reporting Threshold                                                                   |
| Law Order & Public Safety            | (36,681)  | -46%      | ▼            | Timing               | Capital grant for Latham Fire Shed not yet received                                         |
| Health                               | 56        | 3%        |              |                      | Under Reporting Threshold                                                                   |
| Education & Welfare                  | (14,314)  | -13%      | ▼            | Timing               | Quarterly grant for Child Care Centre not yet received                                      |
| Housing                              | 7,378     | 5%        |              |                      | Under Reporting Threshold                                                                   |
| Community Amenities                  | 6,804     | 15%       |              | Timing               | Under Reporting Threshold                                                                   |
| Recreation and Culture               | 89,124    | 42%       | <b>A</b>     | Timing               | Mount Gibson contribution received in November 2017                                         |
| Transport                            | (193,495) | -13%      | •            |                      | Main Roads Flood Damage Funding to be recouped and balanced to expenditure                  |
| Economic Services                    | 16,055    | 7%        |              |                      | Under Reporting Threshold                                                                   |
| Other Property and Services          | (79,372)  | -33%      | lacktriangle | Timing               | Mining Works income lower than budget                                                       |
| Operating Expense                    |           |           |              |                      |                                                                                             |
| Governance                           | 114,466   | 39.92%    | •            | Timing               | Some expenditure allocated to consultants                                                   |
| General Purpose Funding              | (2,944)   | (2.91%)   |              |                      | Under Reporting Threshold                                                                   |
| Law, Order and Public Safety         | (7,040)   | (3.32%)   |              |                      | Under Reporting Threshold                                                                   |
| Health                               | (3,959)   | (6.04%)   |              |                      | Under Reporting Threshold                                                                   |
| Education and Welfare                | 31,120    | 9.56%     |              |                      | Under Reporting Threshold                                                                   |
| Housing                              | 367       | 0.22%     |              | Timing               | Under Reporting Threshold                                                                   |
| Community Amenities                  | 63,795    | 18.75%    | •            | Timing               | Cemetery work delayed due to other priorities                                               |
| Recreation and Culture               | 27,680    | 2.84%     |              |                      | Under Reporting Threshold                                                                   |
| Transport                            | 195,492   | 5.48%     |              |                      | Main Roads Flood Damage Funding to be recouped and balanced to expenditure                  |
| Economic Services                    | (43,245)  | (7.89%)   |              |                      | Under Reporting Threshold                                                                   |
| Other Property and Services          | (204,931) | (211.95%) | <b>A</b>     |                      | Plant costs and depreciation are under recovered                                            |
| Capital Expenses                     |           |           |              |                      |                                                                                             |
| Land and Buildings                   | 279,261   | 80%       | lacktriangle | Timing               | Pavilion works delayed in commencing                                                        |
| Infrastructure - Roads               | 78,318    | 5%        |              |                      | Under Reporting Threshold                                                                   |
| Infrastructure - Parks, Ovals, & Dam | 336,726   | 91%       | lacktriangle | T/P                  | Caron Dam and Oval upgrade projects not yet started                                         |
| Infrastructure - Other               | 30,727    | 1         | •            | Timing               | Remedial work at Swimming Pool to be paid for                                               |
| Plant and Equipment                  | 93,040    | 40%       | •            | Timing               | Plant Replacement project not complete                                                      |
| Furniture and Equipment              | 3,744     | 100%      |              |                      | Under Reporting Threshold                                                                   |
| Surplus/(Deficit)                    |           |           |              |                      |                                                                                             |
| Opening Funding Surplus(Deficit)     | 0         | 0%        |              |                      | ESL Shire Properties (previous years) transferred and audit adjustment for interest accrual |