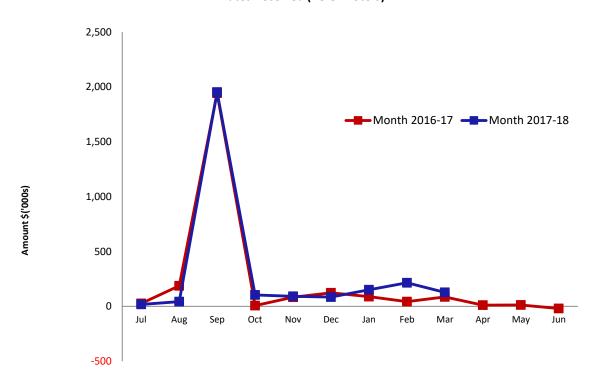

rch 2018

#### **Report Purpose**

This report is prepared to meet the requirements of *Local Government (Financial Management)* Regulations 1996, Regulation 34.

#### Overview

Summary reports and graphical progressive graphs are provided on page 3, 4 and 5. No matters of significance are noted.

#### Statement of Financial Activity by reporting program

Is presented on page 7 and shows a surplus as at 31 March 2018 of \$966,079.

Note: The Statements and accompanying notes are prepared based on all transactions recorded at the time of preparation and may vary.

#### **Preparation**

Prepared by: Jim Dillon Reviewed by: Alison Mills Date prepared: 13/04/2018

#### Shire of Perenjori

Monthly Summary Information For the Period Ended 31 March 2018



#### **Rates Received (Refer Note 6)**



#### Comments

This information is to be read in conjunction with the accompanying Financial Statements and notes.

#### **Shire of Perenjori**

**Monthly Summary Information** 

For the Period Ended 31 March 2018

#### Revenues



#### Expenditure



#### Comments

This information is to be read in conjunction with the accompanying Financial Statements and notes.

#### SHIRE OF PERENJORI STATEMENT OF FINANCIAL ACTIVITY (Statutory Reporting Program) For the Period Ended 31 March 2018

|                                        | Note | Amneded Annual<br>Budget | Amended YTD<br>Budget<br>(a) | YTD<br>Actual<br>(b)   | Var. \$<br>(b)-(a) | Var. %<br>(b)-(a)/(a) | Var.     |
|----------------------------------------|------|--------------------------|------------------------------|------------