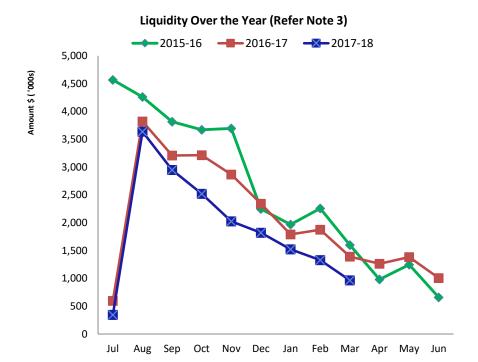

pilation Report
For the Period Ended 31 March 2018

#### **Report Purpose**

This report is prepared to meet the requirements of *Local Government (Financial Management)* Regulations 1996, Regulation 34.

#### Overview

Summary reports and graphical progressive graphs are provided on page 3, 4 and 5. No matters of significance are noted.

#### Statement of Financial Activity by reporting program

Is presented on page 7 and shows a surplus as at 31 March 2018 of \$966,079.

Note: The Statements and accompanying notes are prepared based on all transactions recorded at the time of preparation and may vary.

#### **Preparation**

Prepared by: Jim Dillon Reviewed by: Alison Mills Date prepared: 13/04/2018

#### Shire of Perenjori

Monthly Summary Information For the Period Ended 31 March 2018



#### **Rates Received (Refer Note 6)**



#### Comments

This information is to be read in conjunction with the accompanying Financial Statements and notes.

#### **Shire of Perenjori**

**Monthly Summary Information** 

For the Period Ended 31 March 2018

#### Revenues



#### Expenditure



#### Comments

This information is to be read in conjunction with the accompanying Financial Statements and notes.

#### SHIRE OF PERENJORI STATEMENT OF FINANCIAL ACTIVITY (Statutory Reporting Program) For the Period Ended 31 March 2018

|                                        | Note | Amneded Annual<br>Budget | Amended YTD<br>Budget<br>(a) | YTD<br>Actual<br>(b)   | Var. \$<br>(b)-(a) | Var. %<br>(b)-(a)/(a) | Var.     |
|----------------------------------------|------|--------------------------|-