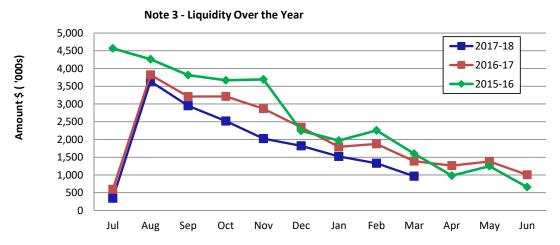

#### **Note 3: NET CURRENT FUNDING POSITION**

| rren |  |  |
|------|--|--|
|      |  |  |

Cash Unrestricted
Cash Restricted
Receivables - Rates & Rubbish
Receivables -Other
Interest / ATO Receivable/Trust/Others
Inventories

#### **Net Current Funding Position**