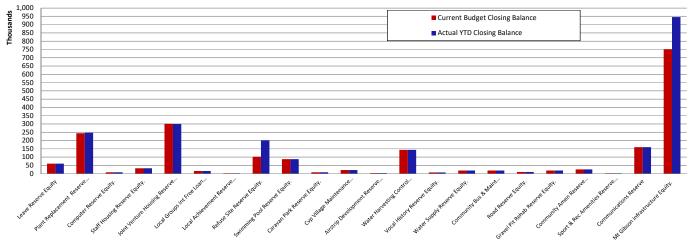

#### **Funded By:**

| 1 4.114.64.24.                                  |         |           |           |           |             |
|-------------------------------------------------|---------|-----------|-----------|-----------|-------------|
| Capital Grants and Contributions                | Note 11 | 642,851   | 632,394   | 843,207   | 10,457      |
| Borrowings                                      | Note 10 | o         | 0         | 200,000   | o           |
| Other (Disposals & C/Fwd)                       | Note 8  | 0         | 53,000    | 53,000    | (53,000)    |
| Own Source Funding - Cash Backed Reserves       |         |           |           |           |             |
| Plant Replacement Reserve                       |         | 0         | 0         | 3,483     | 0           |
| Water Harvesting Control Reserve                |         | 0         | 0         | 0         | 0           |
| Community Bus & Maintenance Reserve             |         | 0         | 0         | 0         | 0           |
| Total Own Source Funding - Cash Backed Reserves | Note 7  | 0         | 0         | 303,483   | 0           |
| Own Source Funding - Operations                 |         | 702,486   | 1,727,340 | 1,384,435 | (1,024,854) |
| Capital Funding Total                           |         | 1,345,337 | 2,412,734 | 2,784,125 | 1,067,397   |