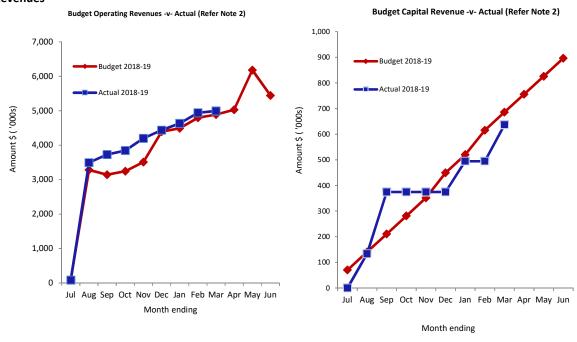

#### Revenues

#### SHIRE OF PERENJORI STATEMENT OF FINANCIAL ACTIVITY (Statutory Reporting Program) For the Period Ended 31 March 2019

|                                                           | Note | Current Annual Budget | Current YTD<br>Budget<br>(a) | YTD<br>Actual<br>(b) | Var. \$<br>(b)-(a) | Var. %<br>(b)-(a)/(a) | Var.     |
|-----------------------------------------------------------|------|-----------------------|------------------------------|----------------------|--------------------|-----------------------|----------|
| Operating Revenues                                        |      | \$                    | \$                           | \$                   | \$                 | %                     |          |
| Governance                                                |      | 51,300                | 40,050                       | 27,901               | (12,149)           | (30.33%)              | ▼        |
| General Purpose Funding - Rates                           | 9    | 2,699,661             | 2,699,661                    | 2,708,177            | 8,516              | 0.32%                 |          |
| General Purpose Funding - Other                           |      | 981,900               | 736,406                      | 740,306              | 3,900              | 0.530%                |          |
| Law, Order and Public Safety                              |      | 152,225               | 118,579                      | 81,863               | (36,716)           | (30.96%)              | ▼        |
| Health                                                    |      | 2,400                 | 1,800                        | 1,856                | 56                 | 3.11%                 |          |
| Education and Welfare                                     |      | 211,500               | 133,628                      | 132,601              | (1,027)            | (0.77%)               |          |
| Housing                                                   |      | 157,000               | 117,756                      | 127,754              | 9,998              | 8.49%                 |          |
| Community Amenities                                       |      | 59,500                | 54,878                       | 55,583               | 705                | 1.28%                 |          |
| Recreation and Culture                                    |      | 504,530               | 430,534                      | 426,950              | (3,584)            | (0.83%)               |          |
| Transport                                                 |      | 210,580               | 207,913                      | 237,609              | 29,696             | 14.28%                | <b>A</b> |
| Economic Services                                         |      | 337,000               | 253,994                      | 300,558              | 46,564             | 18.33%                | <b>A</b> |
| Other Property and Services                               |      | 197,000               | 147,744                      | 152,836              | 5,092              | 3.45%                 |          |
| Total Operating Revenue                                   |      | 5,564,596             | 4,942,943                    | 4,993,994            | 51,051             |                       |          |
| Operating Expense                                         |      |                       |                              |                      |                    |                       |          |
| Governance                                                |      | (236,942)             | (214,528)                    | (134,030)            | 80,498             | 37.52%                | ▼        |
| General Purpose Funding                                   |      | (141,102)             | (108,253)                    | (91,553)             | 16,700             | 15.43%                | ▼        |
| Law, Order and Public Safety                              |      | (298,648)             | (223,338)                    | (233,271)            | (9,933)            | (4.45%)               |          |
| Health                                                    |      | (101,207)             | (81,681)                     | (54,266)             | 27,415             | 33.56%                | ▼        |
| Education and Welfare                                     |      | (447,793)             | (338,482)                    | (336,956)            | 1,526              | 0.45%                 |          |
| Housing                                                   |      | (257,012)             | (194,893)                    | (184,847)            | 10,046             | 5.15%                 |          |
| Community Amenities                                       |      | (424,956)             | (322,502)                    | (288,318)            | 34,184             | 10.60%                | ▼        |
| Recreation and Culture                                    |      | (1,473,402)           | (1,211,007)                  | (1,185,017)          | 25,990             | 2.15%                 |          |
| Transport                                                 |      | (2,836,076)           | (2,146,620)                  | (2,137,006)          | 9,614              | 0.45%                 |          |
| Economic Services                                         |      | (858,447)             | (639,933)                    | (590,906)            | 49,027             | 7.66%                 |          |
| Other Property and Services                               |      | (70,278)              | (86,839)                     | (31,667)             | 55,172             | 63.53%                | ▼        |
| Total Operating Expenditure                               |      | (7,145,863)           | (5,568,076)                  | (5,267,836)          | 300,240            |                       |          |
| Funding Balance Adjustments Add back Depreciation         |      | 2,402,250             | 1,908,846                    | 1,916,182            | 7,336              | 0.38%                 |          |
| ·                                                         |      | 1 ' ' 1               |                              |                      |                    |                       |          |
| Adjust (Profit)/Loss on Asset Disposal                    | 8    | 10,442                | 10,442                       | 0                    | (10,442)           | (100.00%)             | ▼        |
| Movements in Non Current Assets  Net Cash from Operations |      | 831,425               | 1,294,155                    | (9,401)              | (9,401)            |                       |          |
| Net cash from Operations                                  |      | 831,425               | 1,294,155                    | 1,632,938            | 338,783            |                       |          |
| Capital Revenues                                          |      |                       |                              |                      |                    |                       |          |
| Grants, Subsidies and Contributions                       | 11   | 843,207               | 632,394                      | 636,701              | 4,307              | 0.68%                 |          |
| Proceeds from Disposal of Assets                          | 8    | 53,000                | 53,000                       | 0                    | (53,000)           | (100.00%)             | ▼        |
| Total Capital Revenues                                    |      | 896,207               | 685,394                      | 636,701              | (48,693)           |                       |          |
| Capital Expenses                                          |      |                       |                              |                      |                    |                       |          |
| Land Held for Resale                                      |      | 0                     | 0                            | 0                    | 0                  |                       |          |
| Land and Buildings                                        | 13   | (531,578)             | (531,578)                    | (252,494)            | 279,084            | 52.50%                | ▼        |
| Infrastructure - Roads                                    | 13   | (1,456,897)           | (1,208,009)                  | (958,045)            | 249,964            | 20.69%                | ▼        |
| Infrastructure - Parks, Ovals, & Dam                      | 13   | (160,000)             | (160,000)                    | (25,269)             | 134,731            | 84.21%                | ▼        |
| Infrastructure - Other                                    | 13   | (188,000)             | (65,497)                     | (15,390)             | 50,107             | 76.50%                | ▼        |
| Infrastructure - Footpaths                                | 13   | 0                     | 0                            | 0                    | 0                  |                       |          |
| Plant and Equipment                                       | 13   | (447,650)             | (447,650)                    | (94,045)             | 353,605            | 78.99%                | ▼        |
| Furniture and Equipment                                   | 13   | 0                     | 0                            | (94)                 | (94)               |                       |          |
| Total Capital Expenditure                                 |      | (2,784,125)           | (2,412,734)                  | (1,345,337)          | 1,067,397          |                       |          |
| Net Cash from Capital Activities                          |      | (1,887,918)           | (1,727,340)                  | (708,636)            | 1,018,704          |                       |          |
| Financing                                                 |      |                       |                              |                      |                    |                       |          |
| Proceeds from New Debentures                              | 10   | 200,000               | 0                            | 0                    | 0                  |                       |          |
| Transfer from Reserves                                    | 7    | 303,483               | 0                            | 0                    | 0                  |                       |          |
| Repayment of Debentures                                   | 10   | (270,595)             | (194,194)                    | (194,207)            | (13)               | (0.01%)               |          |
| Transfer to Reserves                                      | 7    | (250,000)             | (22,518)                     | (22,410)             | 108                | 0.48%                 |          |
| Net Cash from Financing Activities                        |      | (17,112)              | (216,712)                    | (216,617)            | 95                 |                       |          |
| Net Operations, Capital and Financing                     |      | (1,073,605)           | (649,897)                    | 707,685              | 1,357,582          |                       |          |
| Opening Funding Surplus(Deficit)                          | 3    | 1,211,330             | 1,211,330                    | 1,289,152            | 77,822             | 6.42%                 |          |
| Closing Funding Surplus(Deficit)                          | 3    | 137,725               | 561,433                      | 1,996,837            | 1,435,404          |                       |          |
| 0                                                         |      | 137,723               | 301,433                      | 1,330,037            | 1,433,404          |                       | ш        |