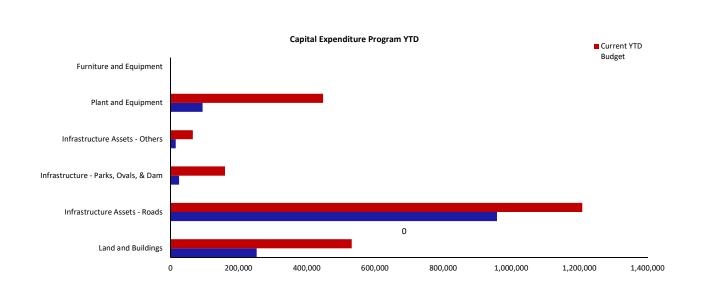

### SHIRE OF PERENJORI STATEMENT OF CAPITAL ACQUSITIONS AND CAPITAL FUNDING For the Period Ended 31 March 2019

|                                      |      |                                   | VIII                                          | Utility                                  |                              | YTD 31 03 2019           |                       |
|--------------------------------------|------|-----------------------------------|-----------------------------------------------|------------------------------------------|------------------------------|--------------------------|-----------------------|
| Capital Acquisitions                 | Note | YTD Actual New<br>/Upgrade<br>(a) | YTD Actual<br>(Renewal<br>Expenditure)<br>(b) | reimbursement income lower then expected | Current YTD<br>Budget<br>(d) | Current Annual<br>Budget | Variance<br>(d) - (c) |
|                                      |      | \$                                | \$                                            | \$                                       | \$                           |                          | \$                    |
| Land and Buildings                   | 13   | 2,074                             | 250,421                                       | 252,494                                  | 531,578                      | 531,578                  | (279,084)             |
| Infrastructure Assets - Roads        | 13   | 958,045                           | 0                                             | 958,045                                  | 1,208,009                    | 1,456,897                | (249,964)             |
| Infrastructure - Parks, Ovals, & Dam | 13   | 25,269                            | 0                                             | 25,269                                   | 160,000                      | 160,000                  | (134,731)             |
| Infrastructure Assets - Others       | 13   | 15,390                            | 0                                             | 15,390                                   | 65,497                       | 188,000                  | (50,107)              |
| Plant and Equipment                  | 13   | 94,045                            | 0                                             | 94,045                                   | 447,650                      | 447,650                  | (353,605)             |
| Furniture and Equipment              | 13   | 94                                | 0                                             | 94                                       | 0                            | 0                        | 94                    |
| Capital Expenditure Totals           |      | 1,094,917                         | 250,421                                       | 1,345,337                                | 2,412,734                    | 2,784,125                | (1,067,397)           |

#### Note 2: EXPLANATION OF MATERIAL VARIANCES

| Reporting Program                                  | Var. \$  | Var. %  | Var.           | Timing/<br>Permanent | Explanation of Variance                                                                                                                                      |
|----------------------------------------------------|----------|---------|----------------|----------------------|--------------------------------------------------------------------------------------------------------------------------------------------------------------|
| Operating Revenues                                 |          | ĺ       |                |                      |                                                                                                                                                              |
| Governance                                         | (12,149) | -30%    | ▼              |                      | Utility reimbursement income lower. Interest on erm deposits timing.                                                                                         |
| General Purpose Funding                            | 12,416   | 0%      |                |                      | Under Reporting Threshold                                                                                                                                    |
| Law Order & Public Safety                          | (36,716) | -31%    | •              | Timing               | Timing difference in regards to Invoicing of CESM Reimbursement. Unexpected grant received.                                                                  |
| Health                                             | 56       | 3%      |                |                      | Under Reporting Threshold                                                                                                                                    |
| Education & Welfare                                | (1,027)  | -1%     |                |                      | Under Reporting Threshold                                                                                                                                    |
| Housing                                            | 9,998    | 8%      |                |                      | Staff Housing Rent down \$13K                                                                                                                                |
| Community Amenities                                | 705      | 1%      |                |                      | Under Reporting Threshold                                                                                                                                    |
| Recreation and Culture                             | (3,584)  | -1%     |                |                      | Under Reporting Threshold                                                                                                                                    |
| Transport                                          | 29,696   | 14%     | <b>A</b>       | Permanent            | Main Roads Flood Damage \$38,592 this is offset by expenditure.                                                                                              |
| Economic Services                                  | 46,564   | 18%     | <b>A</b>       | Timing               | Business Incubator Revenue is \$5K higher than budget. Caravan Park Income up by \$37K. Building fees up by \$4k.                                            |
| Other Property and Services                        | 5,092    | 3%      |                |                      | Under Reporting Threshold                                                                                                                                    |
| Operating Expense                                  |          |         |                |                      |                                                                                                                                                              |
| Governance                                         | 80,498   | 37.52%  | •              | Timing               | Governance Admin Gen down \$35K made up of Compliance \$20K, workforce plan \$40K, Member of Council Exp down \$16K.                                         |
| General Purpose Funding                            | 16,700   | 15.43%  | •              | Timing               | Valuation exp \$8K                                                                                                                                           |
| Law, Order and Public Safety                       | (9,933)  | (4.45%) |                |                      | Under Reporting Threshold                                                                                                                                    |
| Health                                             | 27,415   | 33.56%  | $\blacksquare$ | Timing               | EHO exp down \$7.5K, Other Health Exp down \$17K, Pest control \$3K.                                                                                         |
| Education and Welfare                              | 1,526    | 0.45%   |                |                      | Under Reporting Threshold                                                                                                                                    |
| Housing                                            | 10,046   | 5.15%   |                |                      | Under Reporting Threshold                                                                                                                                    |
| Community Amenities                                | 34,184   | 10.60%  | ▼              |                      | Household refuse \$11K, CDO exp \$5K. Burdekin Cemetery down \$5K timing.                                                                                    |
| Recreation and Culture                             | 25,990   | 2.15%   |                |                      | Under Reporting Threshold                                                                                                                                    |
| Transport                                          | 9,614    | 0.45%   |                | Timing               | General Road Maintenance is \$36k higher and Sale of Assets (\$20K)                                                                                          |
| Economic Services                                  | 49,027   | 7.66%   |                | Timing               | Area promotion \$17K, Townscape \$16K                                                                                                                        |
| Other Property and Services                        | 55,172   | 63.53%  | lacktriangle   | Timing               | Timing difference for Plant Costs and allocation.                                                                                                            |
| Capital Expenses                                   |          |         |                |                      |                                                                                                                                                              |
| Land and Buildings                                 | 279,084  | 53%     | •              |                      | Admin Building down \$50K, Pavillion Building under \$150K Stage 2 not commenced, Medical Centre down \$10K, Housing capital down \$50K, Fire Brigade \$15K. |
| Infrastructure - Roads                             | 249,964  | 21%     | ▼              | Timing               | Black Spot \$231K, Road Contn \$129K, R2R \$87K                                                                                                              |
| Infrastructure - Parks, Ovals, & Dam               | 134,731  | 84%     | ▼              | Timing               | Timing of purchase of water tanks                                                                                                                            |
| Infrastructure - Other                             | 50,107   | 1       | ▼              | Timing               | Timing of \$48K Townscape projects                                                                                                                           |
| Plant and Equipment                                | 353,605  | 79%     | ▼              | Timing               | Timing of plant purchases                                                                                                                                    |
| Surplus/(Deficit) Opening Funding Surplus(Deficit) | 77,822   | 6%      |                |                      |                                                                                                                                                              |