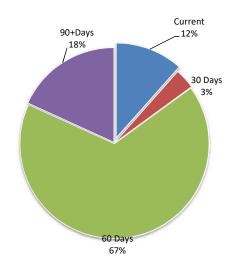

#### Note 3: NET CURRENT FUNDING POSITION

**Current Assets**Cash Unrestricted
Cash Restricted

Inventories

Payables Provisions

Receivables - Rates & Rubbish Receivables -Other

Less: Current Liabilities

Less: Adjustments
Cash Reserves - Restricted
For Current Leave Provisions
For Current Borrowings

**Net Current Funding Position** 

Interest / ATO Receivable/Trust/Others

| Note | YTD 31 Mar<br>2019 | Prior Year End<br>30th June 2018 | YTD 31 March<br>2018 | Original Budget<br>2019 |
|------|--------------------|----------------------------------|----------------------|-------------------------|
|      | Actual YTD         |                                  |                      |                         |
|      | \$                 | \$                               | \$                   | \$                      |
| 4    | 1,783,344          | 1,033,293                        | 782,477              | 970,252                 |
| 4    | 2,342,797          | 2,100,387                        | 2,097,240            | 2,100,387               |
| 6    | 140,273            | 49,762                           | 127,900              | 349,427                 |
| 6    | 119,049            | 414,002                          | 74,287               | 0                       |
|      | 21,658             | 21,550                           | 47,912               | 0                       |
|      | 30,286             | 21,324                           | 30,710               | 30,710                  |
|      | 4,437,406          | 3,640,318                        | 3,160,526            | 3,450,776               |
|      | , , , , , ,        | 3,73 3,73 3                      | 2, 22,2              | , , , ,                 |
|      | (382,246)          | (521,374)                        | (157,694)            | (409,564)               |
|      | (242,720)          | (242,720)                        | (232,390)            | (232,390)               |
|      | (624,967)          | (764,094)                        | (390,084)            | (641,954)               |
| 7    | (2,342,797)        | (2,100,387)                      | (2,097,240)          | (2,100,387)             |
|      | 242,720            | 242,720                          | 232,390              | 232,390                 |
|      | 76,388             | 270,595                          | 60,488               | 270,505                 |
|      | (2,023,689)        | (1,587,072)                      | (1,804,362)          | (1,597,492)             |
|      | 1,788,751          | 1,289,152                        | 966,080              | 1,211,330               |