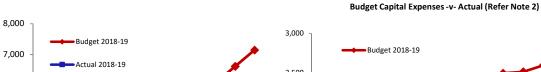

#### Expenditure

Budget Operating Expenses -v- YTD Actual (Refer Note 2)

#### SHIRE OF PERENJORI STATEMENT OF FINANCIAL ACTIVITY (Statutory Reporting Program) For the Period Ended 31 March 2019

|                                                           | Note | Current Annual Budget | Current YTD<br>Budget<br>(a) | YTD<br>Actual<br>(b) | Var. \$<br>(b)-(a) | Var. %<br>(b)-(a)/(a) | Var.     |
|-----------------------------------------------------------|------|-----------------------|------------------------------|----------------------|--------------------|-----------------------|----------|
| Operating Revenues                                        |      | \$                    | \$                           | \$                   | \$                 | %                     |          |
| Governance                                                |      | 51,300                | 40,050                       | 27,901               | (12,149)           | (30.33%)              | ▼        |
| General Purpose Funding - Rates                           | 9    | 2,699,661             | 2,699,661                    | 2,708,177            | 8,516              | 0.32%                 |          |
| General Purpose Funding - Other                           |      | 981,900               | 736,406                      | 740,306              | 3,900              | 0.530%                |          |
| Law, Order and Public Safety                              |      | 152,225               | 118,579                      | 81,863               | (36,716)           | (30.96%)              | ▼        |
| Health                                                    |      | 2,400                 | 1,800                        | 1,856                | 56                 | 3.11%                 |          |
| Education and Welfare                                     |      | 211,500               | 133,628                      | 132,601              | (1,027)            | (0.77%)               |          |
| Housing                                                   |      | 157,000               | 117,756                      | 127,754              | 9,998              | 8.49%                 |          |
| Community Amenities                                       |      | 59,500                | 54,878                       | 55,583               | 705                | 1.28%                 |          |
| Recreation and Culture                                    |      | 504,530               | 430,534                      | 426,950              | (3,584)            | (0.83%)               |          |
| Transport                                                 |      | 210,580               | 207,913                      | 237,609              | 29,696             | 14.28%                | <b>A</b> |
| Economic Services                                         |      | 337,000               | 253,994                      | 300,558              | 46,564             | 18.33%                | <b>A</b> |
| Other Property and Services                               |      | 197,000               | 147,744                      | 152,836              | 5,092              | 3.45%                 |          |
| Total Operating Revenue                                   |      | 5,564,596             | 4,942,943                    | 4,993,994            | 51,051             |                       |          |
| Operating Expense                                         |      |                       |                              |                      |                    |                       |          |
| Governance                                                |      | (236,942)             | (214,528)                    | (134,030)            | 80,498             | 37.52%                | ▼        |
| General Purpose Funding                                   |      | (141,102)             | (108,253)                    | (91,553)             | 16,700             | 15.43%                | ▼        |
| Law, Order and Public Safety                              |      | (298,648)             | (223,338)                    | (233,271)            | (9,933)            | (4.45%)               |          |
| Health                                                    |      | (101,207)             | (81,681)                     | (54,266)             | 27,415             | 33.56%                | ▼        |
| Education and Welfare                                     |      | (447,793)             | (338,482)                    | (336,956)            | 1,526              | 0.45%                 |          |
| Housing                                                   |      | (257,012)             | (194,893)                    | (184,847)            | 10,046             | 5.15%                 |          |
| Community Amenities                                       |      | (424,956)             | (322,502)                    | (288,318)            | 34,184             | 10.60%                | ▼        |
| Recreation and Culture                                    |      | (1,473,402)           | (1,211,007)                  | (1,185,017)          | 25,990             | 2.15%                 |          |
| Transport                                                 |      | (2,836,076)           | (2,146,620)                  | (2,137,006)          | 9,614              | 0.45%                 |          |
| Economic Services                                         |      | (858,447)             | (639,933)                    | (590,906)            | 49,027             | 7.66%                 |          |
| Other Property and Services                               |      | (70,278)              | (86,839)                     | (31,667)             | 55,172             | 63.53%                | ▼        |
| Total Operating Expenditure                               |      | (7,145,863)           | (5,568,076)                  | (5,267,836)          | 300,240            |                       |          |
| Funding Balance Adjustments Add back Depreciation         |      | 2,402,250             | 1,908,846                    | 1,916,182            | 7,336              | 0.38%                 |          |
| ·                                                         |      | 1 ' ' 1               |                              |                      |                    |                       |          |
| Adjust (Profit)/Loss on Asset Disposal                    | 8    | 10,442                | 10,442                       | 0                    | (10,442)           | (100.00%)             | ▼        |
| Movements in Non Current Assets  Net Cash from Operations |      | 831,425               | 1,294,155                    | (9,401)              | (9,401)            |                       |          |
| Net cash from Operations                                  |      | 831,425               | 1,294,155                    | 1,632,938            | 338,783            |                       |          |
| Capital Revenues                                          |      |                       |                              |                      |                    |                       |          |
| Grants, Subsidies and Contributions                       | 11   | 843,207               | 632,394                      | 636,701              | 4,307              | 0.68%                 |          |
| Proceeds from Disposal of Assets                          | 8    | 53,000                | 53,000                       | 0                    | (53,000)           | (100.00%)             | ▼        |
| Total Capital Revenues                                    |      | 896,207               | 685,394                      | 636,701              | (48,693)           |                       |          |
| Capital Expenses                                          |      |                       |                              |                      |                    |                       |          |
| Land Held for Resale                                      |      | 0                     | 0                            | 0                    | 0                  |                       |          |
| Land and Buildings                                        | 13   | (531,578)             | (531,578)                    | (252,494)            | 279,084            | 52.50%                | ▼        |
| Infrastructure - Roads                                    | 13   | (1,456,897)           | (1,208,009)                  | (958,045)            | 249,964            | 20.69%                | ▼        |
| Infrastructure - Parks, Ovals, & Dam                      | 13   | (160,000)             | (160,000)                    | (25,269)             | 134,731            | 84.21%                | ▼        |
| Infrastructure - Other                                    | 13   | (188,000)             | (65,497)                     | (15,390)             | 50,107             | 76.50%                | ▼        |
| Infrastructure - Footpaths                                | 13   | 0                     | 0                            | 0                    | 0                  |                       |          |
| Plant and Equipment                                       | 13   | (447,650)             | (447,650)                    | (94,045)             | 353,605            | 78.99%                | ▼        |
| Furniture and Equipment                                   | 13   | 0                     | 0                            | (94)                 | (94)               |                       |          |
| Total Capital Expenditure                                 |      | (2,784,125)           | (2,412,734)                  | (1,345,337)          | 1,067,397          |                       |          |
| Net Cash from Capital Activities                          |      | (1,887,918)           | (1,727,340)                  | (708,636)            | 1,018,704          |                       |          |
| Financing                                                 |      |                       |                              |                      |                    |                       |          |
| Proceeds from New Debentures                              | 10   | 200,000               | 0                            | 0                    | 0                  |                       |          |
| Transfer from Reserves                                    | 7    | 303,483               | 0                            | 0                    | 0                  |                       |          |
| Repayment of Debentures                                   | 10   | (270,595)             | (194,194)                    | (194,207)            | (13)               | (0.01%)               |          |
| Transfer to Reserves                                      | 7    | (250,000)             | (22,518)                     | (22,410)             | 108                | 0.48%                 |          |
| Net Cash from Financing Activities                        |      | (17,112)              | (216,712)                    | (216,617)            | 95                 |                       |          |
| Net Operations, Capital and Financing                     |      | (1,073,605)           | (649,897)                    | 707,685              | 1,357,582          |                       |          |
| Opening Funding Surplus(Deficit)                          | 3    | 1,211,330             | 1,211,330                    | 1,289,152            | 77,822             | 6.42%                 |          |
| Closing Funding Surplus(Deficit)                          | 3    | 137,725               | 561,433                      | 1,996,837            | 1,435,404          |                       |          |
| 0                                                         |      | 137,723               | 301,433                      | 1,330,037            | 1,433,404          |                       | ш        |