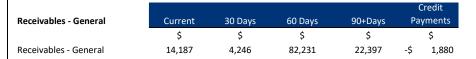

#### Note 3: NET CURRENT FUNDING POSITION

**Current Assets**Cash Unrestricted
Cash Restricted

Inventories

Payables Provisions

Receivables - Rates & Rubbish Receivables -Other

Less: Current Liabilities

Less: Adjustments
Cash Reserves - Restricted
For Current Leave Provisions
For Current Borrowings

**Net Current Funding Position** 

Interest / ATO Receivable/Trust/Others

| Note | YTD 31 Mar<br>2019 | Prior Year End<br>30th June 2018 | YTD 31 March<br>2018 | Original Budget<br>2019 |
|------|--------------------|----------------------------------|----------------------|-------------------------|
|      | Actual YTD         |                                  |                      |                         |
|      | \$                 | \$                               | \$                   | \$                      |
| 4    | 1,783,344          | 1,033,293                        | 782,477              | 970,252                 |
| 4    | 2,342,797          | 2,100,387                        | 2,097,240            | 2,100,387               |
| 6    | 140,273            | 49,762                           | 127,900              | 349,427                 |
| 6    | 119,049            | 414,002                          | 74,287               | 0                       |
|      | 21,658             | 21,550                           | 47,912               | 0                       |
|      | 30,286             | 21,324                           | 30,710               | 30,710                  |
|      | 4,437,406          | 3,640,318                        | 3,160,526            | 3,450,776               |
|      | , , , , , ,        | 3,73 3,73 3                      | 2, 22,2              | , , , ,                 |
|      | (382,246)          | (521,374)                        | (157,694)            | (409,564)               |
|      | (242,720)          | (242,720)                        | (232,390)            | (232,390)               |
|      | (624,967)          | (764,094)                        | (390,084)            | (641,954)               |
| 7    | (2,342,797)        | (2,100,387)                      | (2,097,240)          | (2,100,387)             |
|      | 242,720            | 242,720                          | 232,390              | 232,390                 |
|      | 76,388             | 270,595                          | 60,488               | 270,505                 |
|      | (2,023,689)        | (1,587,072)                      | (1,804,362)          | (1,597,492)             |
|      | 1,788,751          | 1,289,152                        | 966,080              | 1,211,330               |