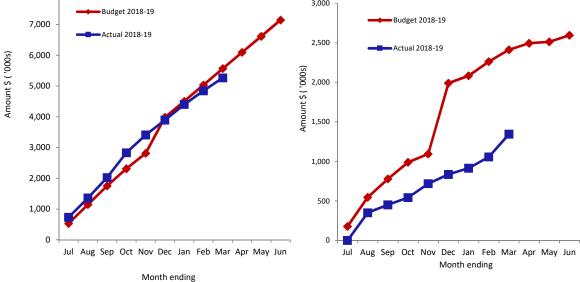

#### SHIRE OF PERENJORI STATEMENT OF FINANCIAL ACTIVITY (Statutory Reporting Program) For the Period Ended 31 March 2019

|                                                           | Note | Current Annual Budget | Current YTD<br>Budget<br>(a) | YTD<br>Actual<br>(b) | Var. \$<br>(b)-(a) | Var. %<br>(b)-(a)/(a) | Var.     |
|-----------------------------------------------------------|------|-----------------------|------------------------------|----------------------|--------------------|-----------------------|----------|
| Operating Revenues                                        |      | \$                    | \$                           | \$                   | \$                 | %                     |          |
| Governance                                                |      | 51,300                | 40,050                       | 27,901               | (12,149)           | (30.33%)              | ▼        |
| General Purpose Funding - Rates                           | 9    | 2,699,661             | 2,699,661                    | 2,708,177            | 8,516              | 0.32%                 |          |
| General Purpose Funding - Other                           |      | 981,900               | 736,406                      | 740,306              | 3,900              | 0.530%                |          |
| Law, Order and Public Safety                              |      | 152,225               | 118,579                      | 81,863               | (36,716)           | (30.96%)              | ▼        |
| Health                                                    |      | 2,400                 | 1,800                        | 1,856                | 56                 | 3.11%                 |          |
| Education and Welfare                                     |      | 211,500               | 133,628                      | 132,601              | (1,027)            | (0.77%)               |          |
| Housing                                                   |      | 157,000               | 117,756                      | 127,754              | 9,998              | 8.49%                 |          |
| Community Amenities                                       |      | 59,500                | 54,878                       | 55,583               | 705                | 1.28%                 |          |
| Recreation and Culture                                    |      | 504,530               | 430,534                      | 426,950              | (3,584)            | (0.83%)               |          |
| Transport                                                 |      | 210,580               | 207,913                      | 237,609              | 29,696             | 14.28%                | <b>A</b> |
| Economic Services                                         |      | 337,000               | 253,994                      | 300,558              | 46,564             | 18.33%                | <b>A</b> |
| Other Property and Services                               |      | 197,000               | 147,744                      | 152,836              | 5,092              | 3.45%                 |          |
| Total Operating Revenue                                   |      | 5,564,596             | 4,942,943                    | 4,993,994            | 51,051             |                       |          |
| Operating Expense                                         |      |                       |                              |                      |                    |                       |          |
| Governance                                                |      | (236,942)             | (214,528)                    | (134,030)            | 80,498             | 37.52%                | ▼        |
| General Purpose Funding                                   |      | (141,102)             | (108,253)                    | (91,553)             | 16,700             | 15.43%                | ▼        |
| Law, Order and Public Safety                              |      | (298,648)             | (223,338)                    | (233,271)            | (9,933)            | (4.45%)               |          |
| Health                                                    |      | (101,207)             | (81,681)                     | (54,266)             | 27,415             | 33.56%                | ▼        |
| Education and Welfare                                     |      | (447,793)             | (338,482)                    | (336,956)            | 1,526              | 0.45%                 |          |
| Housing                                                   |      | (257,012)             | (194,893)                    | (184,847)            | 10,046             | 5.15%                 |          |
| Community Amenities                                       |      | (424,956)             | (322,502)                    | (288,318)            | 34,184             | 10.60%                | ▼        |
| Recreation and Culture                                    |      | (1,473,402)           | (1,211,007)                  | (1,185,017)          | 25,990             | 2.15%                 |          |
| Transport                                                 |      | (2,836,076)           | (2,146,620)                  | (2,137,006)          | 9,614              | 0.45%                 |          |
| Economic Services                                         |      | (858,447)             | (639,933)                    | (590,906)            | 49,027             | 7.66%                 |          |
| Other Property and Services                               |      | (70,278)              | (86,839)                     | (31,667)             | 55,172             | 63.53%                | ▼        |
| Total Operating Expenditure                               |      | (7,145,863)           | (5,568,076)                  | (5,267,836)          | 300,240            |                       |          |
| Funding Balance Adjustments Add back Depreciation         |      | 2,402,250             | 1,908,846                    | 1,916,182            | 7,336              | 0.38%                 |          |
| ·                                                         |      | 1 ' ' 1               |                              |                      |                    |                       |          |
| Adjust (Profit)/Loss on Asset Disposal                    | 8    | 10,442                | 10,442                       | 0                    | (10,442)           | (100.00%)             | ▼        |
| Movements in Non Current Assets  Net Cash from Operations |      | 831,425               | 1,294,155                    | (9,401)              | (9,401)            |                       |          |
| Net cash from Operations                                  |      | 831,425               | 1,294,155                    | 1,632,938            | 338,783            |                       |          |
| Capital Revenues                                          |      |                       |                              |                      |                    |                       |          |
| Grants, Subsidies and Contributions                       | 11   | 843,207               | 632,394                      | 636,701              | 4,307              | 0.68%                 |          |
| Proceeds from Disposal of Assets                          | 8    | 53,000                | 53,000                       | 0                    | (53,000)           | (100.00%)             | ▼        |
| Total Capital Revenues                                    |      | 896,207               | 685,394                      | 636,701              | (48,693)           |                       |          |
| Capital Expenses                                          |      |                       |                              |                      |                    |                       |          |
| Land Held for Resale                                      |      | 0                     | 0                            | 0                    | 0                  |                       |          |
| Land and Buildings                                        | 13   | (531,578)             | (531,578)                    | (252,494)            | 279,084            | 52.50%                | ▼        |
| Infrastructure - Roads                                    | 13   | (1,456,897)           | (1,208,009)                  | (958,045)            | 249,964            | 20.69%                | ▼        |
| Infrastructure - Parks, Ovals, & Dam                      | 13   | (160,000)             | (160,000)                    | (25,269)             | 134,731            | 84.21%                | ▼        |
| Infrastructure - Other                                    | 13   | (188,000)             | (65,497)                     | (15,390)             | 50,107             | 76.50%                | ▼        |
| Infrastructure - Footpaths                                | 13   | 0                     | 0                            | 0                    | 0                  |                       |          |
| Plant and Equipment                                       | 13   | (447,650)             | (447,650)                    | (94,045)             | 353,605            | 78.99%                | ▼        |
| Furniture and Equipment                                   | 13   | 0                     | 0                            | (94)                 | (94)               |                       |          |
| Total Capital Expenditure                                 |      | (2,784,125)           | (2,412,734)                  | (1,345,337)          | 1,067,397          |                       |          |
| Net Cash from Capital Activities                          |      | (1,887,918)           | (1,727,340)                  | (708,636)            | 1,018,704          |                       |          |
| Financing                                                 |      |                       |                              |                      |                    |                       |          |
| Proceeds from New Debentures                              | 10   | 200,000               | 0                            | 0                    | 0                  |                       |          |
| Transfer from Reserves                                    | 7    | 303,483               | 0                            | 0                    | 0                  |                       |          |
| Repayment of Debentures                                   | 10   | (270,595)             | (194,194)                    | (194,207)            | (13)               | (0.01%)               |          |
| Transfer to Reserves                                      | 7    | (250,000)             | (22,518)                     | (22,410)             | 108                | 0.48%                 |          |
| Net Cash from Financing Activities                        |      | (17,112)              | (216,712)                    | (216,617)            | 95                 |                       |          |
| Net Operations, Capital and Financing                     |      | (1,073,605)           | (649,897)                    | 707,685              | 1,357,582          |                       |          |
| Opening Funding Surplus(Deficit)                          | 3    | 1,211,330             | 1,211,330                    | 1,289,152            | 77,822             | 6.42%                 |          |
| Closing Funding Surplus(Deficit)                          | 3    | 137,725               | 561,433                      | 1,996,837            | 1,435,404          |                       |          |
| 0                                                         |      | 137,723               | 301,433                      | 1,330,037            | 1,433,404          |                       | ш        |