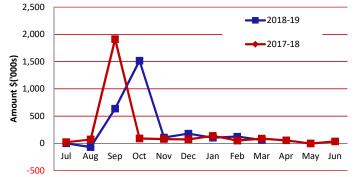

Positive=Surplus (Negative=Deficit)

Note 3 - Liquidity graph over 3 years - excluded for upgrade