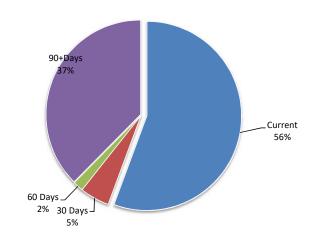

# Statement of Budget Amendments

| Note 1  | Significant Accounting Policies   |
|---------|-----------------------------------|
| Note 2  | Explanation of Material Variances |
| Note 3  | Net Current Funding Position      |
| Note 4  | Cash and Investments              |
| Note 5  | Budget Amendments                 |
| Note 6  | Receivables                       |
| Note 7  | Cash Backed Reserves              |
| Note 8  | Capital Disposals                 |
| Note 9  | Rating Information                |
| Note 10 | Information on Borrowings         |
| Note 11 | Grants and Contributions          |
| Note 12 | Trust                             |
| Note 13 | Details of Capital Acquisitions   |