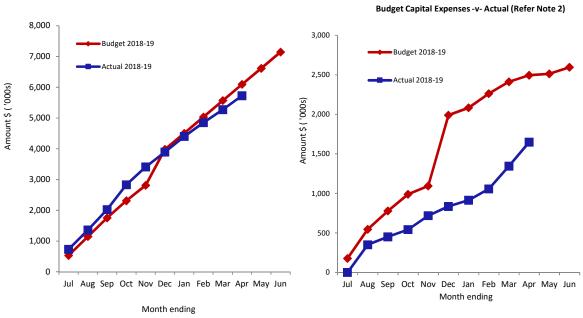

### Expenditure

### Overview

Summary reports and graphical progressive graphs are provided on page 3, 4 and 5. No matters of significance are noted.