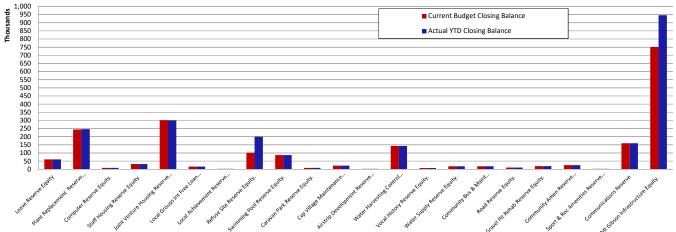

# Statement of Budget Amendments

| Note 1  | Significant Accounting Policies   |
|---------|-----------------------------------|
| Note 2  | Explanation of Material Variances |
| Note 3  | Net Current Funding Position      |
| Note 4  | Cash and Investments              |
| Note 5  | Budget Amendments                 |
| Note 6  | Receivables                       |
| Note 7  | Cash Backed Reserves              |
| Note 8  | Capital Disposals                 |
| Note 9  | Rating Information                |
| Note 10 | Information on Borrowings         |
| Note 11 | Grants and Contributions          |
| Note 12 | Trust                             |
| Note 13 | Details of Capital Acquisitions   |