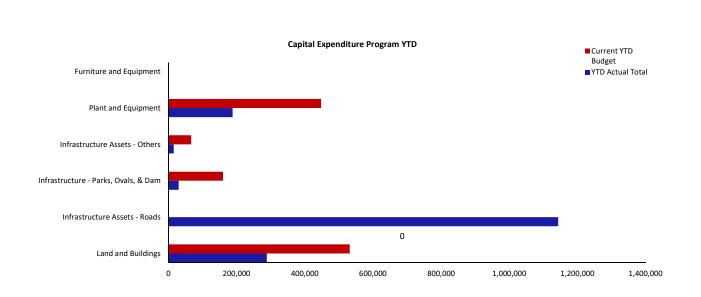

### Overview

Summary reports and graphical progressive graphs are provided on page 3, 4 and 5. No matters of significance are noted.