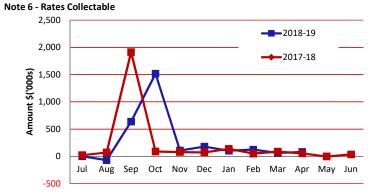

# Statement of Budget Amendments

| Note 1  | Significant Accounting Policies   |
|---------|-----------------------------------|
| Note 2  | Explanation of Material Variances |
| Note 3  | Net Current Funding Position      |
| Note 4  | Cash and Investments              |
| Note 5  | Budget Amendments                 |
| Note 6  | Receivables                       |
| Note 7  | Cash Backed Reserves              |
| Note 8  | Capital Disposals                 |
| Note 9  | Rating Information                |
| Note 10 | Information on Borrowings         |
| Note 11 | Grants and Contributions          |
| Note 12 | Trust                             |
| Note 13 | Details of Capital Acquisitions   |