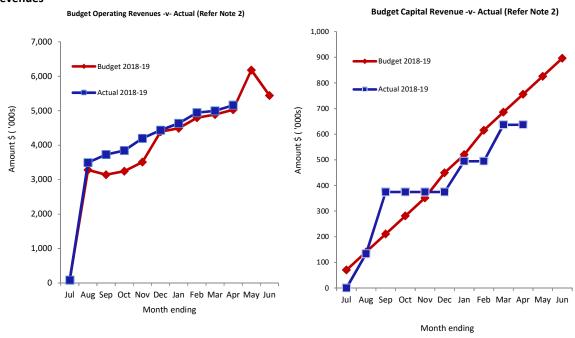

#### Revenues

### Overview

Summary reports and graphical progressive graphs are provided on page 3, 4 and 5. No matters of significance are noted.

# Statement of Financial Activity by reporting program

Is presented on page 7 and shows a surplus as at 30 April 2019 of \$1,560,272.

Note: The Statements and accompanying notes are prepared based on all transactions recorded at the time of preparation and may vary.