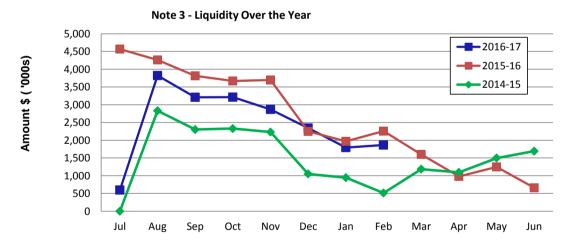

# Liquidity Over the Year (Refer Note 3) 2014-15 2015-16 2016-17

5,000

4,500

4,000

3,500

3,000

2,500

2,000

1,500

1,000

500

0

Aug Sep

Oct Nov Dec

Amount \$ ( '000s)