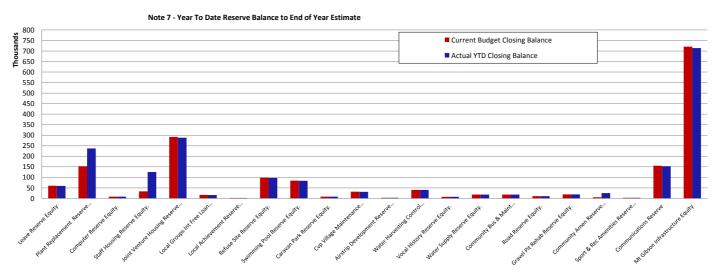

#### **Funded By:**

| Capital Grants and Contributions                | Note 11 | 728,932   | 1,399,052 | 1,656,109 | 670,120   |
|-------------------------------------------------|---------|-----------|-----------|-----------|-----------|
| Borrowings                                      | Note 10 | 0         | 0         | 0         | 0         |
| Other (Disposals & C/Fwd)                       | Note 8  | 16,364    | 95,000    | 95,000    | (78,636)  |
| Own Source Funding - Cash Backed Reserves       |         |           |           |           |           |
| Plant Replacement Reserve                       |         | 0         | 0         | 188,000   | 0         |
| Water Harvesting Control Reserve                |         | 0         | 0         | 0         | 0         |
| Community Bus & Maintenance Reserve             |         | 0         | 0         | 0         | 0         |
| Total Own Source Funding - Cash Backed Reserves | Note 7  | 150,000   | 408,172   | 452,500   | (258,172) |
| Own Source Funding - Operations                 |         | 1,400,744 | 1,267,554 | 2,247,997 | 133,190   |
| Capital Funding Total                           |         | 2,296,040 | 3,169,778 | 4,451,606 | 873,738   |