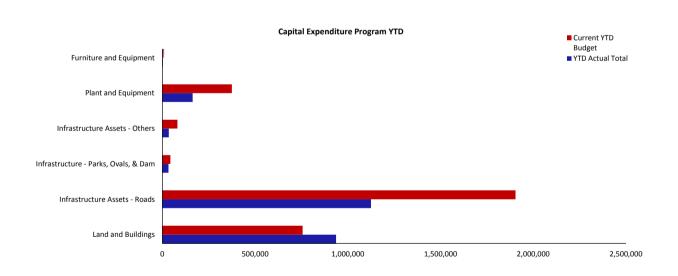

# SHIRE OF PERENJORI STATEMENT OF CAPITAL ACQUSITIONS AND CAPITAL FUNDING For the Period Ended 28 February 2017

|                                      |      |                                   | YTD Actual                      |                                   | YTD 28 02 2017               |                          |                       |  |  |
|--------------------------------------|------|-----------------------------------|---------------------------------|-----------------------------------|------------------------------|--------------------------|-----------------------|--|--|
| Capital Acquisitions                 | Note | YTD Actual New<br>/Upgrade<br>(a) | (Renewal<br>Expenditure)<br>(b) | YTD Actual Total<br>(c) = (a)+(b) | Current YTD<br>Budget<br>(d) | Current Annual<br>Budget | Variance<br>(d) - (c) |  |  |
| Land and Buildings                   | 13   | \$<br>42,545                      | \$<br>894,193                   | \$<br>936,738                     | \$<br>756,453                | 1,314,712                | \$<br>180,285         |  |  |
| Infrastructure Assets - Roads        | 13   | 1,124,914                         | 0                               | 1,124,914                         | 1,904,989                    | 2,297,981                | (780,075)             |  |  |
| Infrastructure - Parks, Ovals, & Dam | 13   | 0                                 | 33,538                          | 33,538                            | 43,166                       | 184,500                  | (9,628)               |  |  |
| Infrastructure Assets - Others       | 13   | 0                                 | 34,858                          | 34,858                            | 81,562                       | 84,000                   | (46,704)              |  |  |
| Plant and Equipment                  | 13   | 163,363                           | 0                               | 163,363                           | 375,272                      | 560,413                  | (211,909)             |  |  |
| Furniture and Equipment              | 13   | 2,628                             | 0                               | 2,628                             | 8,336                        | 10,000                   | (5,708)               |  |  |
| Capital Expenditure Totals           |      | 1,333,450                         | 962,589                         | 2,296,040                         | 3,169,778                    | 4,451,606                | (873,738)             |  |  |

#### **Funded By:**

| Capital Grants and Contributions                | Note 11 | 728,932   | 1,399,052 | 1,656,109 | 670,120   |
|-------------------------------------------------|---------|-----------|-----------|-----------|-----------|
| Borrowings                                      | Note 10 | 0         | 0         | 0         | 0         |
| Other (Disposals & C/Fwd)                       | Note 8  | 16,364    | 95,000    | 95,000    | (78,636)  |
| Own Source Funding - Cash Backed Reserves       |         |           |           |           |           |
| Plant Replacement Reserve                       |         | 0         | 0         | 188,000   | 0         |
| Water Harvesting Control Reserve                |         | 0         | 0         | 0         | 0         |
| Community Bus & Maintenance Reserve             |         | 0         | 0         | 0         | 0         |
| Total Own Source Funding - Cash Backed Reserves | Note 7  | 150,000   | 408,172   | 452,500   | (258,172) |
| Own Source Funding - Operations                 |         | 1,400,744 | 1,267,554 | 2,247,997 | 133,190   |
| Capital Funding Total                           |         | 2,296,040 | 3,169,778 | 4,451,606 | 873,738   |