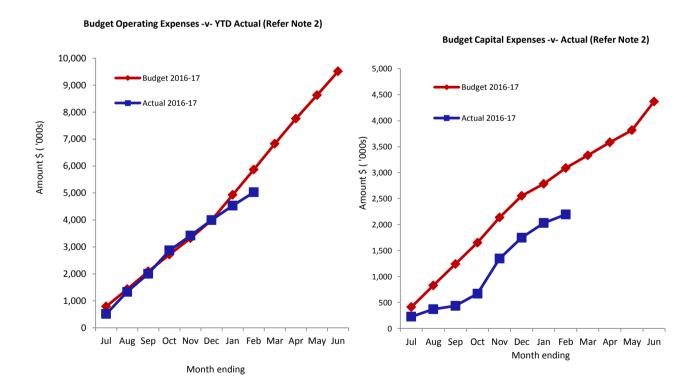

#### Revenues

#### **Expenditure**

#### Comments

This information is to be read in conjunction with the accompanying Financial Statements and notes.