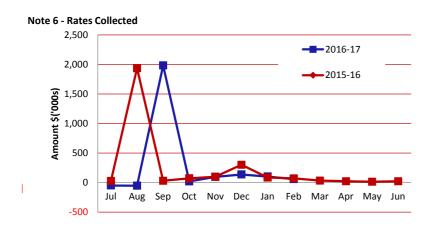

es Receivable | YTD 28 Feb 2017 | 30 June 2016 |
|--------------------------------|-----------------|--------------|
|                                | \$              | \$           |
| Opening Arrears Previous Years | 50,540          | 136,240      |
| Levied this year               | 2,603,882       | 2,638,222    |
| Less Collections to date       | (2,486,553)     | (2,723,922)  |
| Equals Current Outstanding     | 167,870         | 50,540       |
| Net Rates Collectable          | 167,870         | 50,540       |
| % Collected                    | 93.68%          | 98.18%       |
| Non Current Assets:            |                 |              |
| Rates Non-Current              | 21,081          | 21,081       |
| Total Rates Outstanding        | 146,147         | 71,621       |







Comments/Notes - Receivables Rates

Total Rates Outstanding does not include Rubbish & ESL Levy

Comments/Notes - Receivables General

Credit Payments are income and or reimbursements.

#### Note 6A - RECEIVABLES GENERAL

|         |    |         |     | De | btors Trial | Bal | ance      |                 |     |           |
|---------|----|---------|-----|----|-------------|-----|-----------|-----------------|-----|-----------|
| Debtors | GT | 90 Days | Age | GT | 60 Days     | G   | T 30 Days | Current         |     | Total     |
| 80667   |    |         |     |    |             |     |           | \$<br>400.00    | \$  | 400.00    |
| 80591   | \$ | 224.30  | 392 |    |             |     |           |                 | \$  | 224.30    |
| 80581   |    |         |     |    |