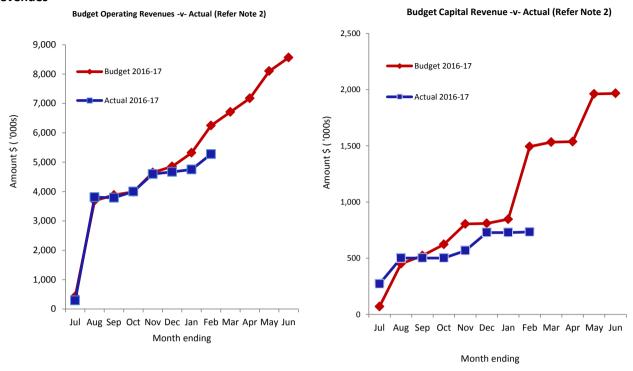

#### Revenues

#### **Expenditure**

#### Comments

This information is to be read in conjunction with the accompanying Financial Statements and notes.