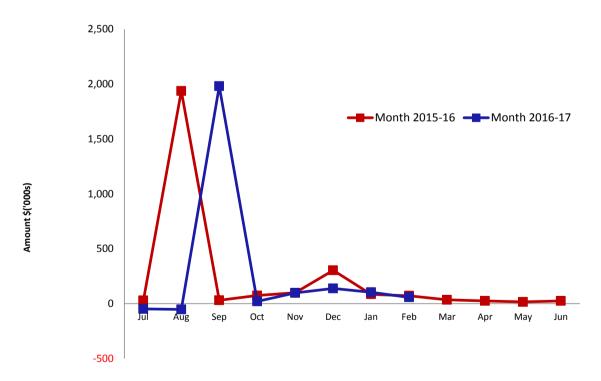

# Liquidity Over the Year (Refer Note 3) 2014-15 2015-16 2016-17

5,000

4,500

4,000

3,500

3,000

2,500

2,000

1,500

1,000

500

0

Aug Sep

Oct Nov Dec

Amount \$ ( '000s)

#### Rates Received (Refer Note 6)

Jan Feb Mar Apr May Jun