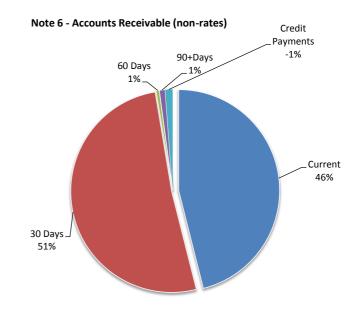

#### (g) Trade and Other Receivables

Trade and other receivables include amounts due from ratepayers for unpaid rates and service charges and other amounts due from third parties for goods sold and services performed in the ordinary course of business.

Receivables expected to be collected within 12 months of the end of the reporting period are classified as current assets. All other receivables are classified as non-current assets.

Collectability of trade and other receivables is reviewed on an ongoing basis. Debts that are known to be uncollectible are written off when identified. An allowance for doubtful debts is raised when there is objective evidence that they will not be collectible.