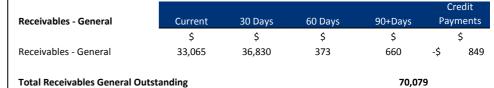

#### (g) Trade and Other Receivables

Trade and other receivables include amounts due from ratepayers for unpaid rates and service charges and other amounts due from third parties for goods sold and services performed in the ordinary course of business.

Receivables expected to be collected within 12 months of the end of the reporting period are classified as current assets. All other receivables are classified as non-current assets.

Collectability of trade and other receivables is reviewed on an ongoing basis. Debts that are known to be uncollectible are written off when identified. An allowance for doubtful debts is raised when there is objective evidence that they will not be collectible.