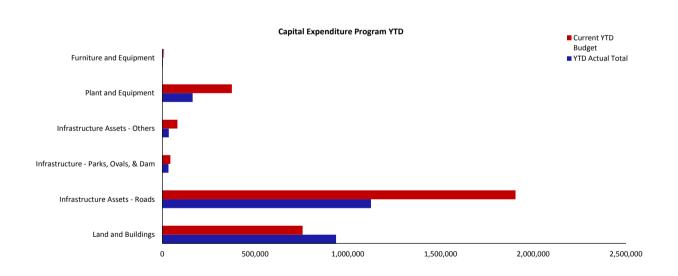

# SHIRE OF PERENJORI STATEMENT OF CAPITAL ACQUSITIONS AND CAPITAL FUNDING For the Period Ended 28 February 2017

|                                      |      |                                   | YTD Actual                      |                                   |                              | YTD 28 02 2017           |                       |
|--------------------------------------|------|-----------------------------------|---------------------------------|-----------------------------------|------------------------------|--------------------------|-----------------------|
| Capital Acquisitions                 | Note | YTD Actual New<br>/Upgrade<br>(a) | (Renewal<br>Expenditure)<br>(b) | YTD Actual Total<br>(c) = (a)+(b) | Current YTD<br>Budget<br>(d) | Current Annual<br>Budget | Variance<br>(d) - (c) |
| Land and Buildings                   | 13   | \$<br>42,545                      | \$<br>894,193                   | \$<br>936,738                     | \$<br>756,453                | 1,314,712                | \$<br>180,285         |
| Infrastructure Assets - Roads        | 13   | 1,124,914                         | 0                               | 1,124,914                         | 1,904,989                    | 2,297,981                | (780,075)             |
| Infrastructure - Parks, Ovals, & Dam | 13   | 0                                 | 33,538                          | 33,538                            | 43,166                       | 184,500                  | (9,628)               |
| Infrastructure Assets - Others       | 13   | 0                                 | 34,858                          | 34,858                            | 81,562                       | 84,000                   | (46,704)              |
| Plant and Equipment                  | 13   | 163,363                           | 0                               | 163,363                           | 375,272                      | 560,413                  | (211,909)             |
| Furniture and Equipment              | 13   | 2,628                             | 0                               | 2,628                             | 8,336                        | 10,000                   | (5,708)               |
| Capital Expenditure Totals           |      | 1,333,450                         | 962,589                         | 2,296,040                         | 3,169,778                    | 4,451,606                | (873,738)             |

#### **Funded By:**

| Capital Grants and Contributions                | Note 11 | 728,932   | 1,399,052 | 1,656,109 | 670,120   |
|-------------------------------------------------|---------|-----------|-----------|-----------|-----------|
| Borrowings                                      | Note 10 | 0         | 0         | 0         | 0         |
| Other (Disposals & C/Fwd)                       | Note 8  | 16,364    | 95,000    | 95,000    | (78,636)  |
| Own Source Funding - Cash Backed Reserves       |         |           |           |           |           |
| Plant Replacement Reserve                       |         | 0         | 0         | 188,000   | 0         |
| Water Harvesting Control Reserve                |         | 0         | 0         | 0         | 0         |
| Community Bus & Maintenance Reserve             |         | 0         | 0         | 0         | 0         |
| Total Own Source Funding - Cash Backed Reserves | Note 7  | 150,000   | 408,172   | 452,500   | (258,172) |
| Own Source Funding - Operations                 |         | 1,400,744 | 1,267,554 | 2,247,997 | 133,190   |
| Capital Funding Total                           |         | 2,296,040 | 3,169,778 | 4,451,606 | 873,738   |

#### Comments and graphs