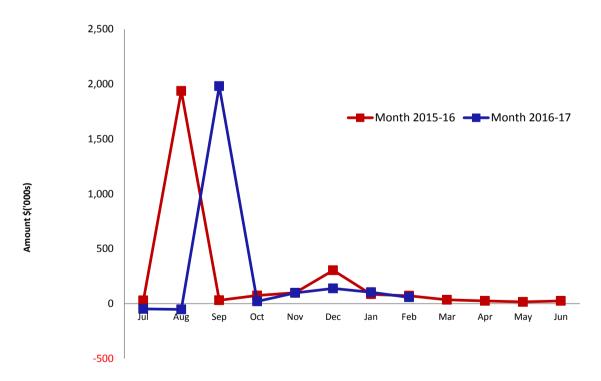

# Liquidity Over the Year (Refer Note 3) 2014-15 2015-16 2016-17

5,000

4,500

4,000

3,500

3,000

2,500

2,000

1,500

1,000

500

0

Aug Sep

Oct Nov Dec

Amount \$ ( '000s)

#### Rates Received (Refer Note 6)

Jan Feb Mar Apr May Jun

#### Comments

This information is to be read in conjunction with the accompanying Financial Statements and notes.

Monthly Summary Information
For the Period Ended 28 February 2017