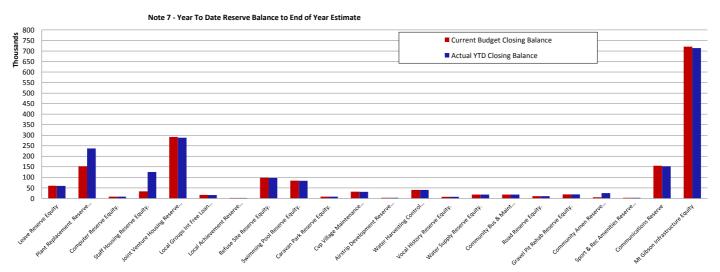

#### **Statement of Budget Amendments**

| lote 1  | Significant Accounting Policies   |
|---------|-----------------------------------|
| lote 2  | Explanation of Material Variances |
| lote 3  | Net Current Funding Position      |
| lote 4  | Cash and Investments              |
| lote 5  | Budget Amendments                 |
| lote 6  | Receivables                       |
| lote 7  | Cash Backed Reserves              |
| lote 8  | Capital Disposals                 |
| lote 9  | Rating Information                |
| lote 10 | Information on Borrowings         |
| lote 11 | Grants and Contributions          |
| lote 12 | Trust                             |
| lote 13 | Details of Capital Acquisitions   |
|         |                                   |