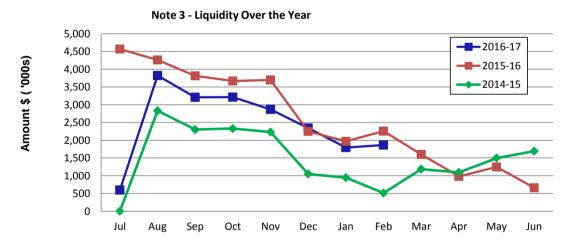

# Liquidity Over the Year (Refer Note 3) 2014-15 2015-16 2016-17

5,000

4,500

4,000

3,500

3,000

2,500

2,000

1,500

1,000

500

0

Aug Sep

Oct Nov Dec

Amount \$ ( '000s)

#### Rates Received (Refer Note 6)

Jan Feb Mar Apr May Jun

#### Comments

This information is to be read in conjunction with the accompanying Financial Statements and notes.

Monthly Summary Information
For the Period Ended 28 February 2017