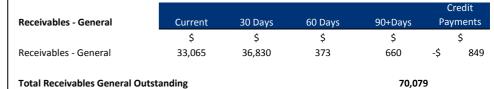

#### (g) Trade and Other Receivables

Trade and other receivables include amounts due from ratepayers for unpaid rates and service charges and other amounts due from third parties for goods sold and services performed in the ordinary course of business.

Receivables expected to be collected within 12 months of the end of the reporting period are classified as current assets. All other receivables are classified as non-current assets.

Collectability of trade and other receivables is reviewed on an ongoing basis. Debts that are known to be uncollectible are written off when identified. An allowance for doubtful debts is raised when there is objective evidence that they will not be collectible.