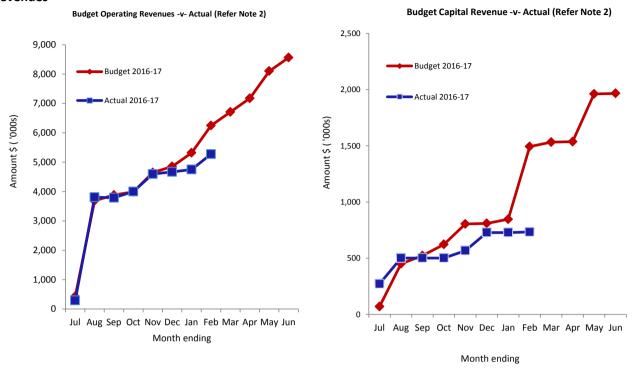

#### Revenues

#### Comments

This information is to be read in conjunction with the accompanying Financial Statements and notes.