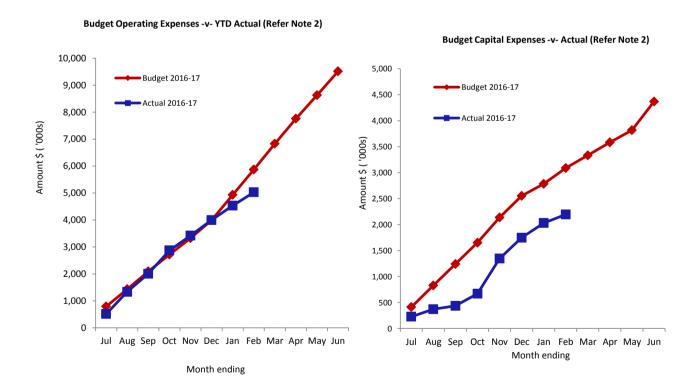

#### **Expenditure**

#### Comments

This information is to be read in conjunction with the accompanying Financial Statements and notes.