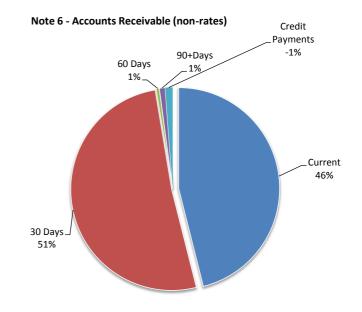

#### (g) Trade and Other Receivables

Trade and other receivables include amounts due from ratepayers for unpaid rates and service charges and other amounts due from third parties for goods sold and services performed in the ordinary course of business.

Receivables expected to be collected within 12 months of the end of the reporting period are classified as current assets. All other receivables are classified as non-current assets.

Collectability of trade and other receivables is reviewed on an ongoing basis. Debts that are known to be uncollectible are written off when identified. An allowance for doubtful debts is raised when there is objective evidence that they will not be collectible.