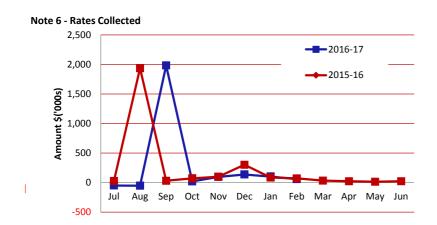

# Liquidity Over the Year (Refer Note 3) 2014-15 2015-16 2016-17

5,000

4,500

4,000

3,500

3,000

2,500

2,000

1,500

1,000

500

0

Aug Sep

Oct Nov Dec

Amount \$ ( '000s)

#### Rates Received (Refer Note 6)

Jan Feb Mar Apr May Jun

#### Comments

This information is to be read in conjunction with the accompanying Financial Statements and notes.

Monthly Summary Information
For the Period Ended 28 February 2017