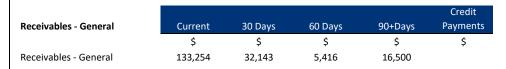

#### Note 3: NET CURRENT FUNDING POSITION

**Current Assets**Cash Unrestricted
Cash Restricted

Receivables -Other

**Less: Current Liabilities** 

Less: Adjustments
Cash Reserves - Restricted
For Current Leave Provisions
For Current Borrowings

**Net Current Funding Position** 

Inventories

Payables Provisions

Receivables - Rates & Rubbish

Interest / ATO Receivable/Trust/Others

|      |                    |                                  | ,               |                         |
|------|--------------------|----------------------------------|-----------------|-------------------------|
|      |                    |                                  |                 |                         |
| Note | YTD 31 Oct<br>2018 | Prior Year End<br>30th June 2018 | YTD 31 Oct 2017 | Original Budget<br>2019 |
|      | Actual YTD         |                                  |                 |                         |
|      | \$                 | \$                               | \$              | \$                      |
| 4    | 2,128,362          | 1,033,293                        | 1,869,432       | 970,252                 |
| 4    | 2,104,895          | 2,100,387                        | 1,892,954       | 2,100,387               |
| 6    | 636,441            | 49,762                           | 666,573         | 349,427                 |
| 6    | 194,071            | 414,002                          | 485,174         | 0                       |
|      | 15,408             | 15,952                           | 55,395          | 0                       |
|      | 30,862             | 21,324                           | 28,206          | 30,710                  |
|      | 5,110,039          | 3,634,720                        | 4,997,734       | 3,450,776               |
|      |                    |                                  |                 |                         |
|      | (212,838)          | (403,827)                        | (282,613)       | (409,564)               |
|      | (242,720)          | (242,720)                        | (232,390)       | (232,390)               |
|      | (455,558)          | (646,547)                        | (515,003)       | (641,954)               |
| 7    | (2,104,205)        | (2,100,387)                      | (1,892,954)     | (2,100,387)             |
|      | 242,720            | 242,720                          | 232,390         | 232,390                 |
|      | 170,638            | 270,595                          | 154,606         | 270,505                 |
|      | (1,690,847)        | (1,587,072)                      | (1,505,958)     | (1,597,492)             |
|      | 2,963,634          | 1,401,102                        | 2,976,774       | 1,211,330               |