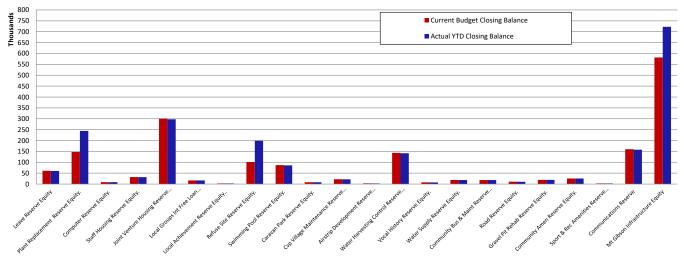

Positive=Surplus (Negative=Deficit)

Note 3 - Liquidity graph over 3 years - excluded for upgrade