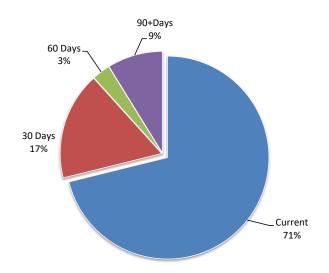

#### Note 3: NET CURRENT FUNDING POSITION

**Current Assets**Cash Unrestricted
Cash Restricted

Receivables -Other

**Less: Current Liabilities** 

Less: Adjustments
Cash Reserves - Restricted
For Current Leave Provisions
For Current Borrowings

**Net Current Funding Position** 

Inventories

Payables Provisions

Receivables - Rates & Rubbish

Interest / ATO Receivable/Trust/Others

|      |                    |                                  | ,               |                         |
|------|--------------------|----------------------------------|-----------------|-------------------------|
|      |                    |                                  |                 |                         |
| Note | YTD 31 Oct<br>2018 | Prior Year End<br>30th June 2018 | YTD 31 Oct 2017 | Original Budget<br>2019 |
|      | Actual YTD         |                                  |                 |                         |
|      | \$                 | \$                               | \$              | \$                      |
| 4    | 2,128,362          | 1,033,293                        | 1,869,432       | 970,252                 |
| 4    | 2,104,895          | 2,100,387                        | 1,892,954       | 2,100,387               |
| 6    | 636,441            | 49,762                           | 666,573         | 349,427                 |
| 6    | 194,071            | 414,002                          | 485,174         | 0                       |
|      | 15,408             | 15,952                           | 55,395          | 0                       |
|      | 30,862             | 21,324                           | 28,206          | 30,710                  |
|      | 5,110,039          | 3,634,720                        | 4,997,734       | 3,450,776               |
|      |                    |                                  |                 |                         |
|      | (212,838)          | (403,827)                        | (282,613)       | (409,564)               |
|      | (242,720)          | (242,720)                        | (232,390)       | (232,390)               |
|      | (455,558)          | (646,547)                        | (515,003)       | (641,954)               |
| 7    | (2,104,205)        | (2,100,387)                      | (1,892,954)     | (2,100,387)             |
|      | 242,720            | 242,720                          | 232,390         | 232,390                 |
|      | 170,638            | 270,595                          | 154,606         | 270,505                 |
|      | (1,690,847)        | (1,587,072)                      | (1,505,958)     | (1,597,492)             |
|      | 2,963,634          | 1,401,102                        | 2,976,774       | 1,211,330               |