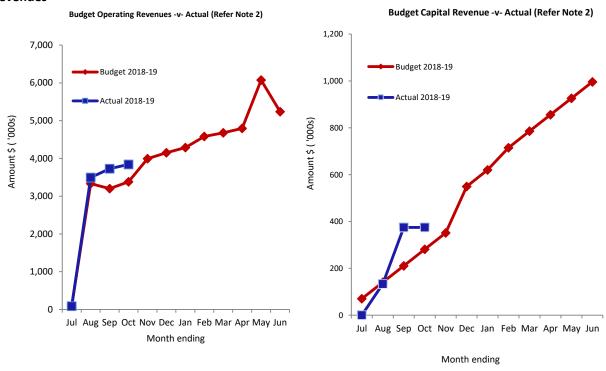

#### Note 2: EXPLANATION OF MATERIAL VARIANCES

| Reporting Program                    | Var. \$   | Var. %   | Var.     | Timing/<br>Permanent | Explanation of Variance                                                                                                                                          |
|--------------------------------------|-----------|----------|----------|----------------------|------------------------------------------------------------------------------------------------------------------------------------------------------------------|
| Operating Revenues                   |           |          |          |                      |                                                                                                                                                                  |
| Governance                           | (8,468)   | -45%     |          |                      | Under Reporting Threshold                                                                                                                                        |
|                                      |           |          |          |                      | Rates GRV and Ex Gratia over budget by \$84,011, Discount allowed is down \$7,829, Fags grant over budget by                                                     |
| General Purpose Funding              | 122,483   | 4%       | <b>A</b> |                      | \$18,959.                                                                                                                                                        |
| Law Order & Public Safety            | 6,817     | 12%      |          |                      | Under Reporting Threshold                                                                                                                                        |
| Health                               | 36        | 6%       |          |                      | Under Reporting Threshold                                                                                                                                        |
| Education & Welfare                  | 10,307    | 12%      | <b>A</b> | Timing               | Childcare Centre Fees over budget. \$10,160                                                                                                                      |
| Housing                              | (4,295)   | -6%      |          |                      | Under Reporting Threshold                                                                                                                                        |
| Community Amenities                  | 12,237    | 29%      | <b>A</b> |                      | Planning Approval Income up compared to budget by \$13255                                                                                                        |
| Recreation and Culture               | 30,372    | 30%      | <b>A</b> |                      | Gym Memberships up \$6954, Remainder is a timing issue with B4B                                                                                                  |
| Transport                            | 152,959   | 374%     | <b>A</b> | Permanent            | Direct grant and Regional road group funding above budget.                                                                                                       |
| Economic Services                    | 114,607   | 133%     | <b>A</b> | Permanent            | Caravan park income over budget by \$89,000. Standpipe income over budget by \$3012 and business Incubator over income budget by \$15472.                        |
| Other Property and Services          | 24,640    | 48%      | <b>A</b> | Permanent            | Workers Compensation income up \$46,423                                                                                                                          |
| Operating Expense                    |           |          |          |                      |                                                                                                                                                                  |
| Governance                           | 66,767    | 55.47%   | ▼        |                      | \$24,000 under in Members of Council , \$30,000 under Allocations, \$19,000 CEO Recruitment.                                                                     |
| General Purpose Funding              | 3,548     | 7.19%    |          |                      | Under Reporting Threshold                                                                                                                                        |
| Law, Order and Public Safety         | 1,352     | 1.30%    |          |                      | Under Reporting Threshold                                                                                                                                        |
| Health                               | 2,357     | 7.72%    |          |                      | Under Reporting Threshold                                                                                                                                        |
| Education and Welfare                | (4,639)   | (3.22%)  |          |                      | Under Reporting Threshold                                                                                                                                        |
| Housing                              | 8,982     | 6.77%    |          | Timing               | Under Reporting Threshold                                                                                                                                        |
| Community Amenities                  | (35,806)  | (28.52%) | <b>A</b> | Timing               | Refuse site Maintance Expense up \$18,296, CDO Vehicle Expence up \$3,000 and Public convenience mntce & cleaning up \$5,400, Cemetry Maintenance Exp up \$4400. |
| Recreation and Culture               | (7,049)   | (1.02%)  |          |                      | Under Reporting Threshold                                                                                                                                        |
| Transport                            | (199,169) | (22.64%) | <b>A</b> | Timing               | Road Maintenance is \$118k higher and depreciation is 58K higher than YTD budget.                                                                                |
| Economic Services                    | (43,121)  | (16.05%) | <b>A</b> | Timimg               | Midwest Transportables expense is \$44,000 over budget                                                                                                           |
| Other Property and Services          | 50,610    | 41.78%   | ▼        |                      | Workers Compensation salary exp up \$17,000 Plant operating costs up \$40,000                                                                                    |
| Capital Expenses                     |           |          |          |                      |                                                                                                                                                                  |
| Land and Buildings                   | 44,075    | 14%      | ▼        |                      | Budget Timing                                                                                                                                                    |
| <b>5</b>                             | , ,       |          |          |                      | Road Construction works expenditure is lower than YTD budget due to the timing of the budget, These works will be                                                |
| Infrastructure - Roads               | 135,166   | 38%      | ▼        | Timing               | carried out over future months.                                                                                                                                  |
| Infrastructure - Parks, Ovals, & Dam | 35,707    | 89%      | •        |                      | Oval renewal water program \$40k budgeted for Oct 18, Caron Dam \$300k works March 19, Standpipe \$20k works budgeted June 19 \$4,293 connection exp.            |
| Infrastructure - Other               | 3,332     | 1        | •        |                      |                                                                                                                                                                  |
| Plant and Equipment                  | 177,605   | 65%      | •        | Timing               | Budget Timing                                                                                                                                                    |
|                                      | 177,005   | 03%      | •        | Illilling            | podget mining                                                                                                                                                    |
| Surplus/(Deficit)                    | 400 ===   | 4.534    |          |                      |                                                                                                                                                                  |
| Opening Funding Surplus(Deficit)     | 189,772   | 16%      | •        |                      |                                                                                                                                                                  |