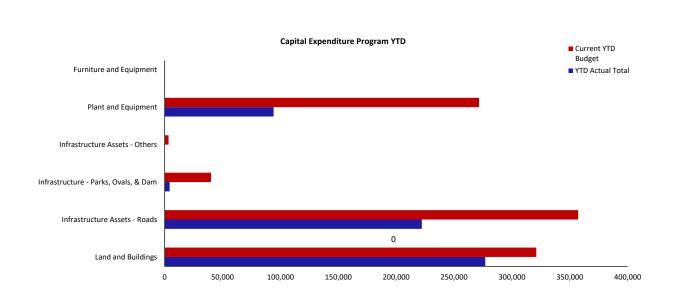

### SHIRE OF PERENJORI STATEMENT OF CAPITAL ACQUSITIONS AND CAPITAL FUNDING For the Period Ended 31 October 2018

|                                      |      |                                   | YTD Actual                      |                                   |                              | YTD 31 10 2018           |                       |
|--------------------------------------|------|-----------------------------------|---------------------------------|-----------------------------------|------------------------------|--------------------------|-----------------------|
| Capital Acquisitions                 | Note | YTD Actual New<br>/Upgrade<br>(a) | (Renewal<br>Expenditure)<br>(b) | YTD Actual Total<br>(c) = (a)+(b) | Current YTD<br>Budget<br>(d) | Current Annual<br>Budget | Variance<br>(d) - (c) |
| Land and Buildings                   | 13   | \$<br>564                         | \$<br>276,488                   | \$<br>277,051                     | \$<br>321,126                | 716,126                  | \$<br>(44,075)        |
| Infrastructure Assets - Roads        | 13   | 222,147                           | 0                               | 222,147                           | 357,313                      | 1,459,607                | (135,166)             |
| Infrastructure - Parks, Ovals, & Dam | 13   | 4,293                             | 0                               | 4,293                             | 40,000                       | 360,000                  | (35,707)              |
| Infrastructure Assets - Others       | 13   | 0                                 | 0                               | 0                                 | 3,332                        | 188,000                  | (3,332)               |
| Plant and Equipment                  | 13   | 94,045                            | 0                               | 94,045                            | 271,650                      | 447,650                  | (177,605)             |
| Furniture and Equipment              | 13   | 0                                 | 0                               | 0                                 | 0                            | 0                        | 0                     |
| Capital Expenditure Totals           |      | 321,049                           | 276,488                         | 597,537                           | 993,421                      | 3,171,383                | (395,884)             |

#### **Funded By:**

| Capital Grants and Contributions                | Note 11 | 374,694 | 281,064 | 943,207   | 93,630    |
|-------------------------------------------------|---------|---------|---------|-----------|-----------|
| Borrowings                                      | Note 10 | 0       | 0       | 200,000   | 0         |
| Other (Disposals & C/Fwd)                       | Note 8  | 0       | 0       | 53,000    | 0         |
| Own Source Funding - Cash Backed Reserves       |         |         |         |           |           |
| Plant Replacement Reserve                       |         | 0       | 0       | 100,000   | o         |
| Water Harvesting Control Reserve                |         | 0       | 0       | 0         | 0         |
| Community Bus & Maintenance Reserve             |         | 0       | 0       | 0         | 0         |
| Total Own Source Funding - Cash Backed Reserves | Note 7  | 0       | 0       | 350,000   | 0         |
| Own Source Funding - Operations                 |         | 222,843 | 712,357 | 1,625,176 | (489,514) |
| Capital Funding Total                           |         | 597,537 | 993,421 | 3,171,383 | 395,884   |