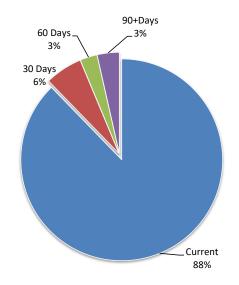

#### Note 6: RECEIVABLES

| Receivables - Rates Receivable           | YTD 28 Feb 2018 | 30 June 2017 |
|------------------------------------------|-----------------|--------------|
|                                          | \$              | \$           |
| Opening Arrears Previous Years           | 43,271          | 51,595       |
| Levied this year                         | 2,617,397       | 2,591,052    |
| Less Collections to date                 | (2,446,511)     | (2,599,376)  |
| Equals Current Outstanding               | 214,158         | 43,271       |
| Net Rates Collectable                    | 214,158         | 43,271       |
| % Collected                              | 91.95%          | 98.36%       |
| Non Current Assets:<br>Rates Non-Current | 0               | 0            |
| Total Rates Outstanding                  | 214,158         | 43,271       |

Comments/Notes - Receivables Rates

Total Rates Outstanding does not include Rubbish & ESL Levy

Comments/Notes - Receivables General

Credit Payments are income and or reimbursements.