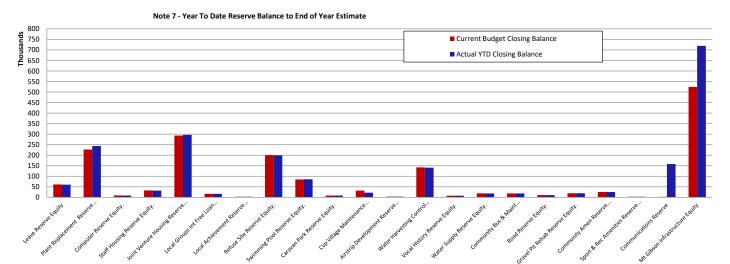

### **Funded By:**

|                                                 |         |           |           |           | 1         |
|-------------------------------------------------|---------|-----------|-----------|-----------|-----------|
| Capital Grants and Contributions                | Note 11 | 498,224   | 980,336   | 1,470,533 | 482,112   |
| Borrowings                                      | Note 10 | 0         | 133,328   | 200,000   | (133,328) |
| Other (Disposals & C/Fwd)                       | Note 8  | 0         | 34,664    | 52,000    | (34,664)  |
| Own Source Funding - Cash Backed Reserves       |         |           |           |           |           |
| Plant Replacement Reserve                       |         | 0         | 0         | 15,000    | 0         |
| Water Harvesting Control Reserve                |         | 0         | 0         | 0         | 0         |
| Community Bus & Maintenance Reserve             |         | 0         | 0         | 0         | 0         |
| Total Own Source Funding - Cash Backed Reserves | Note 7  | 9,625     | 285,144   | 368,110   | (275,519) |
| Own Source Funding - Operations                 |         | 974,018   | 794,886   | 1,244,825 | 179,132   |
| Capital Funding Total                           |         | 1,481,867 | 2,228,358 | 3,335,468 | 746,491   |