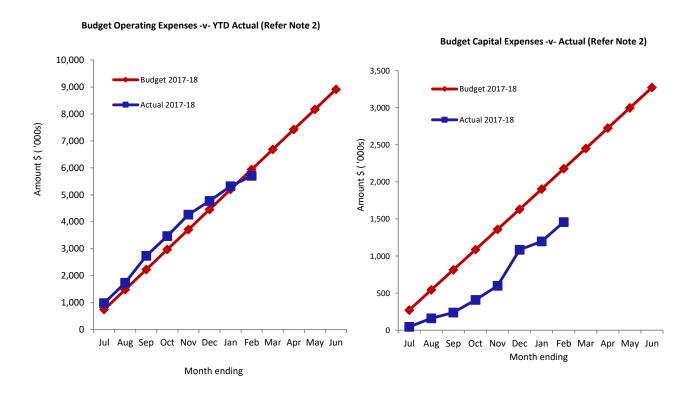

#### Expenditure

# SHIRE OF PERENJORI STATEMENT OF FINANCIAL ACTIVITY (Statutory Reporting Program) For the Period Ended 28 February 2018

|                                                      |          |                                         | Current YTD            | YTD                    | Var. \$             | Var. %            |          |
|------------------------------------------------------|----------|-----------------------------------------|------------------------|------------------------|---------------------|-------------------|----------|
|                                                      | Note     | Current Annual Budget                   | Budget                 | Actual                 | (b)-(a)             | (b)-(a)/(a)       | Var.     |
| Operating Revenues                                   | Note     | \$                                      | (a)<br>\$              | <b>(b)</b><br>\$       | \$                  | %                 |          |
| Governance                                           |          | 74,076                                  | 49,368                 | 45,269                 | (4,099)             | (8.30%)           |          |
| General Purpose Funding - Rates                      | 9        | 2,612,968                               | 2,610,502              | 2,595,874              | (14,628)            | (0.56%)           |          |
| General Purpose Funding - Other                      |          | 882,637                                 | 588,400                | 671,444                | 83,044              | 14.11%            | •        |
| Law, Order and Public Safety                         |          | 118,722                                 | 70,456                 | 42,582                 | (27,874)            | (39.56%)          | ▼        |
| Health                                               |          | 2,600                                   | 1,728                  | 1,800                  | 72                  | 4.17%             |          |
| Education and Welfare                                |          | 152,000                                 | 101,320                | 94,778                 | (6,542)             | (6.46%)           |          |
| Housing                                              |          | 183,000                                 | 121,984                | 126,819                | 4,835               | 3.96%             |          |
| Community Amenities Recreation and Culture           |          | 58,700<br>285,700                       | 39,120<br>190,432      | 50,637<br>302,187      | 11,517              | 29.44%<br>58.69%  | <b>A</b> |
| Transport                                            |          | 2,036,349                               | 1,357,552              | 1,330,444              | 111,755<br>(27,108) | (2.00%)           | _        |
| Economic Services                                    |          | 2,030,343                               | 198,312                | 208,690                | 10,378              | 5.23%             |          |
| Other Property and Services                          |          | 323,000                                 | 215,312                | 148,859                | (66,453)            | (30.86%)          | •        |
| Total Operating Revenue                              |          | 7,027,252                               | 5,544,486              | 5,619,383              | 74,897              | ,                 | 1        |
| Operating Expense                                    |          |                                         |                        |                        |                     |                   |          |
| Governance                                           |          | (382,634)                               | (254,888)              | (161,375)              | 93,513              | 36.69%            | ▼        |
| General Purpose Funding                              |          | (135,074)                               | (90,000)               | (93,124)               | (3,124)             | (3.47%)           |          |
| Law, Order and Public Safety                         |          | (296,018)                               | (188,592)              | (197,009)              | (8,417)             | (4.46%)           |          |
| Health                                               |          | (87,457)                                | (58,216)               | (63,671)               | (5,455)             | (9.37%)           |          |
| Education and Welfare                                |          | (434,096)                               | (289,320)              | (266,729)              | 22,591              | 7.81%             | _        |
| Housing Community Amenities                          |          | (219,837)<br>(453,866)                  | (146,200)<br>(302,464) | (131,143)<br>(251,703) | 15,057<br>50,761    | 10.30%<br>16.78%  | 💃        |
| Recreation and Culture                               |          | (453,866)                               | (865,080)              | (850,411)              | 14,669              | 16.78%            | •        |
| Transport                                            |          | (4,759,541)                             | (3,172,864)            | (2,900,308)            | 272,556             | 8.59%             |          |
| Economic Services                                    |          | (731,450)                               | (487,424)              | (514,621)              | (27,197)            | (5.58%)           |          |
| Other Property and Services                          |          | (129,080)                               | (85,944)               | (275,045)              | (189,101)           | (220.03%)         | •        |
| Total Operating Expenditure                          |          | (8,927,207)                             | (5,940,992)            | (5,705,139)            | 235,853             |                   | ]        |
| Funding Balance Adjustments                          |          |                                         |                        |                        |                     |                   |          |
| Add back Depreciation                                |          | 2,561,632                               | 1,707,680              | 1,763,756              | 56,076              | 3.28%             |          |
| Adjust (Profit)/Loss on Asset Disposal               | 8        | 24,653                                  | 16,432                 | 0                      | (16,432)            | (100.00%)         | •        |
| Movements in Non Current Assets                      | ٥        | 24,033                                  | 10,432                 | 62                     | (10,432)            | (100.00%)         | •        |
| Net Cash from Operations                             |          | 686,330                                 | 1,327,606              | 1,678,061              | 350,455             |                   | 1        |
| Canital Payanuas                                     |          |                                         |                        |                        |                     |                   |          |
| Capital Revenues Grants, Subsidies and Contributions | 11       | 1,470,533                               | 980,336                | 498,224                | (482,112)           | (49.18%)          | •        |
| Proceeds from Disposal of Assets                     | 8        | 52,000                                  | 34,664                 | 498,224                | (34,664)            | (100.00%)         | Ť        |
| Total Capital Revenues                               |          | 1,522,533                               | 1,015,000              | 498,224                | (516,776)           | (100.0070)        | †        |
| Capital Expenses                                     |          | ,,,,,,,,,,,,,,,,,,,,,,,,,,,,,,,,,,,,,,, | , , , , ,              |                        | ,, ,, ,,            |                   | 1        |
| Land Held for Resale                                 |          | 0                                       | 0                      | 0                      | 0                   |                   |          |
| Land and Buildings                                   | 13       | (463,850)                               | (309,192)              | (61,132)               | 248,060             | 80.23%            | ▼        |
| Infrastructure - Roads                               | 13       | (1,994,350)                             | (1,329,360)            | (1,317,899)            | 11,461              | 0.86%             |          |
| Infrastructure - Parks, Ovals, & Dam                 | 13       | (495,000)                               | (326,638)              | (28,373)               | 298,265             | 91.31%            | •        |
| Infrastructure - Other                               | 13       | (65,000)                                | (51,664)               | (24,270)               | 27,394              | 53.02%            | ▼        |
| Infrastructure - Footpaths                           | 13       | (212.269)                               | (208 176)              | (FO 104)               | 157.002             | 75 000/           | •        |
| Plant and Equipment Furniture and Equipment          | 13<br>13 | (312,268) (5,000)                       | (208,176)<br>(3,328)   | (50,194)               | 157,982<br>3,328    | 75.89%<br>100.00% | *        |
| Total Capital Expenditure                            |          | (3,335,468)                             | (2,228,358)            | (1,481,867)            | 746,491             | 100.00%           | †        |
|                                                      |          | , , , , , ,                             |                        |                        |                     |                   | 1        |
| Net Cash from Capital Activities                     |          | (1,812,935)                             | (1,213,358)            | (983,643)              | 229,715             |                   | ]        |
| Einaneing                                            |          |                                         |                        |                        |                     |                   |          |
| Financing Proceeds from New Debentures               |          | 200,000                                 | 133,328                | 0                      | (133,328)           | (100.00%)         | •        |
| Transfer from Reserves                               | 7        | 427,735                                 | 285,144                | 9,625                  | (275,519)           | (96.62%)          |          |
| Repayment of Debentures                              | 10       | (267,943)                               | (152,913)              | (151,832)              | 1,081               | 0.71%             |          |
| Transfer to Reserves                                 | 7        | (231,576)                               | (154,360)              | (228,148)              | (73,788)            | (47.80%)          | •        |
| Net Cash from Financing Activities                   |          | 128,216                                 | 111,199                | (370,355)              | (481,554)           |                   | ]        |
| Net Operations, Capital and Financing                |          | (998,389)                               | 225,447                | 324,063                | 98,616              |                   |          |
| Opening Funding Surplus(Deficit)                     | 3        | 1,005,407                               | 1,005,407              | 1,005,407              | 0                   | 0.00%             |          |
| Closing Funding Surplus(Deficit)                     | 3        | 7,018                                   | 1,230,854              | 1,329,470              | 98,616              |                   |          |
| Closing I unumg surprus(Dentity                      |          | 7,018                                   | 1,230,654              | 1,323,470              | 30,016              |                   | ш        |

#### Note 2: EXPLANATION OF MATERIAL VARIANCES

| Reporting Program                    | Var. \$   | Var. %    | Var.             | Timing/<br>Permanent | Explanation of Variance                                                                     |
|--------------------------------------|-----------|-----------|------------------|----------------------|---------------------------------------------------------------------------------------------|
| Operating Revenues                   |           |           |                  |                      |                                                                                             |
| Governance                           | (4,099)   | -8%       |                  |                      | Under Reporting Threshold                                                                   |
| General Purpose Funding              | 68,416    | 0%        | <b>A</b>         | Timing               | FAGS grant received one month more than budget                                              |
| Law Order & Public Safety            | (27,874)  | -40%      | lacktriangle     | Timing               | Capital grant for Latham Fire Shed not yet received.                                        |
| Health                               | 72        | 4%        |                  |                      | Under Reporting Threshold                                                                   |
| Education & Welfare                  | (6,542)   | -6%       |                  |                      | Under Reporting Threshold                                                                   |
| Housing                              | 4,835     | 4%        |                  |                      | Under Reporting Threshold                                                                   |
| Community Amenities                  | 11,517    | 29%       | <b>A</b>         | Timing               | Grant revenue received in advance of budget                                                 |
| Recreation and Culture               | 111,755   | 59%       | <b>A</b>         | Timing               | Mount Gibson contribution received in November 2017                                         |
| Transport                            | (27,108)  | -2%       |                  |                      | Under Reporting Threshold                                                                   |
| Economic Services                    | 10,378    | 5%        |                  |                      | Under Reporting Threshold                                                                   |
| Other Property and Services          | (66,453)  | -31%      | lacktriangle     | Timing               | Mining Works income lower than budget                                                       |
| Operating Expense                    |           |           |                  |                      |                                                                                             |
| Governance                           | 93,513    | 36.69%    | lacktriangle     | Timing               | YTD budget low - subscription, insurance etc paid early in year                             |
| General Purpose Funding              | (3,124)   | (3.47%)   |                  |                      | Under Reporting Threshold                                                                   |
| Law, Order and Public Safety         | (8,417)   | (4.46%)   |                  |                      | Under Reporting Threshold                                                                   |
| Health                               | (5,455)   | (9.37%)   |                  |                      | Under Reporting Threshold                                                                   |
| Education and Welfare                | 22,591    | 7.81%     |                  |                      | Under Reporting Threshold                                                                   |
| Housing                              | 15,057    | 10.30%    | lacktriangle     | Timing               | Housing maintenance expenditure below budget                                                |
| Community Amenities                  | 50,761    | 16.78%    | lacktriangle     | Timing               | Cemetery and Town marketing expenditure below budget                                        |
| Recreation and Culture               | 14,669    | 1.70%     |                  |                      | Under Reporting Threshold                                                                   |
| Transport                            | 272,556   | 8.59%     |                  |                      | Flood Damage Repair expense below budget                                                    |
| Economic Services                    | (27,197)  | (5.58%)   |                  |                      | Under Reporting Threshold                                                                   |
| Other Property and Services          | (189,101) | (220.03%) | <b>A</b>         |                      | Plant costs and depreciation are under recovered                                            |
| Capital Expenses                     |           |           |                  |                      |                                                                                             |
| Land and Buildings                   | 248,060   | 80%       | lacktriangle     | Timing               | Pavilion upgrade works to be undertaken                                                     |
| Infrastructure - Roads               | 11,461    | 1%        |                  |                      | Under Reporting Threshold                                                                   |
| Infrastructure - Parks, Ovals, & Dam | 298,265   | 91%       | lacktriangledown | T/P                  | Caron Dam and Oval upgrade projects not yet started                                         |
| Infrastructure - Other               | 27,394    | 1         | lacktriangledown | Timing               | Remedial work at Swimming Pool to be undertaken                                             |
| Plant and Equipment                  | 157,982   | 76%       | lacktriangle     | Timing               | Plant Replacement project not complete                                                      |
| Furniture and Equipment              | 3,328     | 100%      |                  | ]                    | Under Reporting Threshold                                                                   |
| Surplus/(Deficit)                    |           |           |                  |                      |                                                                                             |
| Opening Funding Surplus(Deficit)     | 0         | 0%        |                  |                      | ESL Shire Properties (previous years) transferred and audit adjustment for interest accrual |