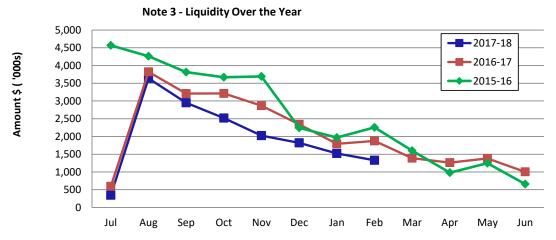

#### **Note 3: NET CURRENT FUNDING POSITION**

#### **Current Assets**

Cash Unrestricted
Cash Restricted
Receivables - Rates & Rubbish
Receivables -Other
Interest / ATO Receivable/Trust
Inventories

**Less: Current Liabilities** 

Payables Provisions

**Less: Adjustments** 

Cash Reserves - Restricted For Current Leave Provisions For Current Borrowings

#### **Net Current Funding Position**