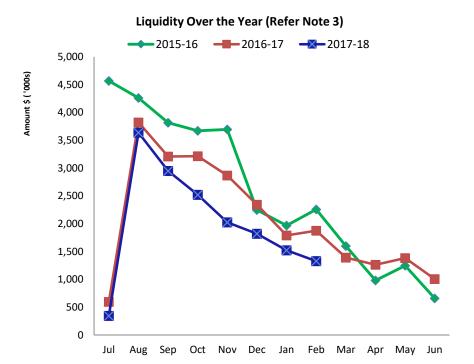

### **Rates Received (Refer Note 6)**

#### **Note 3: NET CURRENT FUNDING POSITION**

#### **Current Assets**

Cash Unrestricted
Cash Restricted
Receivables - Rates & Rubbish
Receivables -Other
Interest / ATO Receivable/Trust
Inventories

**Less: Current Liabilities** 

Payables Provisions

**Less: Adjustments** 

Cash Reserves - Restricted For Current Leave Provisions For Current Borrowings

#### **Net Current Funding Position**

#### **Comments - Net Current Funding Position**

Receivables Other is comprised of Sundry Debtors, Pensioners Rebates Allowed Sundry Debtors Rubbish & ESL Interest