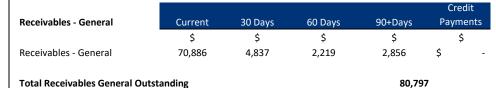

#### Note 6: RECEIVABLES

| Receivables - Rates Receivable           | YTD 28 Feb 2018 | 30 June 2017 |
|------------------------------------------|-----------------|--------------|
|                                          | \$              | \$           |
| Opening Arrears Previous Years           | 43,271          | 51,595       |
| Levied this year                         | 2,617,397       | 2,591,052    |
| Less Collections to date                 | (2,446,511)     | (2,599,376)  |
| Equals Current Outstanding               | 214,158         | 43,271       |
| Net Rates Collectable                    | 214,158         | 43,271       |
| % Collected                              | 91.95%          | 98.36%       |
| Non Current Assets:<br>Rates Non-Current | 0               | 0            |
| Total Rates Outstanding                  | 214,158         | 43,271       |

Comments/Notes - Receivables Rates

Total Rates Outstanding does not include Rubbish & ESL Levy

Comments/Notes - Receivables General

Credit Payments are income and or reimbursements.