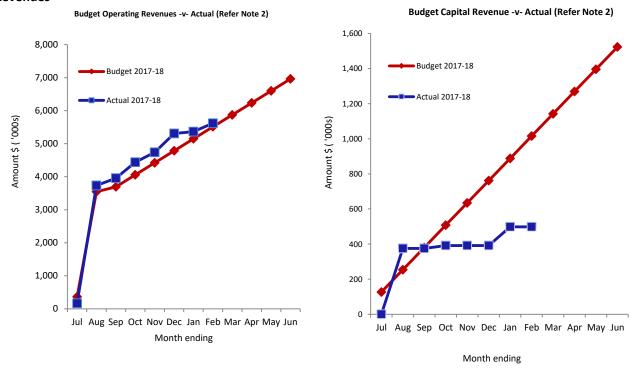

#### Revenues

# SHIRE OF PERENJORI STATEMENT OF FINANCIAL ACTIVITY (Statutory Reporting Program) For the Period Ended 28 February 2018

|                                                      |          |                                         | Current YTD            | YTD                    | Var. \$             | Var. %            |          |
|------------------------------------------------------|----------|-----------------------------------------|------------------------|------------------------|---------------------|-------------------|----------|
|                                                      | Note     | Current Annual Budget                   | Budget                 | Actual                 | (b)-(a)             | (b)-(a)/(a)       | Var.     |
| Operating Revenues                                   | Note     | \$                                      | (a)<br>\$              | <b>(b)</b><br>\$       | \$                  | %                 |          |
| Governance                                           |          | 74,076                                  | 49,368                 | 45,269                 | (4,099)             | (8.30%)           |          |
| General Purpose Funding - Rates                      | 9        | 2,612,968                               | 2,610,502              | 2,595,874              | (14,628)            | (0.56%)           |          |
| General Purpose Funding - Other                      |          | 882,637                                 | 588,400                | 671,444                | 83,044              | 14.11%            | •        |
| Law, Order and Public Safety                         |          | 118,722                                 | 70,456                 | 42,582                 | (27,874)            | (39.56%)          | ▼        |
| Health                                               |          | 2,600                                   | 1,728                  | 1,800                  | 72                  | 4.17%             |          |
| Education and Welfare                                |          | 152,000                                 | 101,320                | 94,778                 | (6,542)             | (6.46%)           |          |
| Housing                                              |          | 183,000                                 | 121,984                | 126,819                | 4,835               | 3.96%             |          |
| Community Amenities Recreation and Culture           |          | 58,700<br>285,700                       | 39,120<br>190,432      | 50,637<br>302,187      | 11,517              | 29.44%<br>58.69%  | <b>A</b> |
| Transport                                            |          | 2,036,349                               | 1,357,552              | 1,330,444              | 111,755<br>(27,108) | (2.00%)           | _        |
| Economic Services                                    |          | 2,030,343                               | 198,312                | 208,690                | 10,378              | 5.23%             |          |
| Other Property and Services                          |          | 323,000                                 | 215,312                | 148,859                | (66,453)            | (30.86%)          | •        |
| Total Operating Revenue                              |          | 7,027,252                               | 5,544,486              | 5,619,383              | 74,897              | ,                 | 1        |
| Operating Expense                                    |          |                                         |                        |                        |                     |                   |          |
| Governance                                           |          | (382,634)                               | (254,888)              | (161,375)              | 93,513              | 36.69%            | ▼        |
| General Purpose Funding                              |          | (135,074)                               | (90,000)               | (93,124)               | (3,124)             | (3.47%)           |          |
| Law, Order and Public Safety                         |          | (296,018)                               | (188,592)              | (197,009)              | (8,417)             | (4.46%)           |          |
| Health                                               |          | (87,457)                                | (58,216)               | (63,671)               | (5,455)             | (9.37%)           |          |
| Education and Welfare                                |          | (434,096)                               | (289,320)              | (266,729)              | 22,591              | 7.81%             | _        |
| Housing Community Amenities                          |          | (219,837)<br>(453,866)                  | (146,200)<br>(302,464) | (131,143)<br>(251,703) | 15,057<br>50,761    | 10.30%<br>16.78%  | 💃        |
| Recreation and Culture                               |          | (453,866)                               | (865,080)              | (850,411)              | 14,669              | 16.78%            | •        |
| Transport                                            |          | (4,759,541)                             | (3,172,864)            | (2,900,308)            | 272,556             | 8.59%             |          |
| Economic Services                                    |          | (731,450)                               | (487,424)              | (514,621)              | (27,197)            | (5.58%)           |          |
| Other Property and Services                          |          | (129,080)                               | (85,944)               | (275,045)              | (189,101)           | (220.03%)         | •        |
| Total Operating Expenditure                          |          | (8,927,207)                             | (5,940,992)            | (5,705,139)            | 235,853             |                   | ]        |
| Funding Balance Adjustments                          |          |                                         |                        |                        |                     |                   |          |
| Add back Depreciation                                |          | 2,561,632                               | 1,707,680              | 1,763,756              | 56,076              | 3.28%             |          |
| Adjust (Profit)/Loss on Asset Disposal               | 8        | 24,653                                  | 16,432                 | 0                      | (16,432)            | (100.00%)         | •        |
| Movements in Non Current Assets                      | ٥        | 24,033                                  | 10,432                 | 62                     | (10,432)            | (100.00%)         | •        |
| Net Cash from Operations                             |          | 686,330                                 | 1,327,606              | 1,678,061              | 350,455             |                   | 1        |
| Canital Payanuas                                     |          |                                         |                        |                        |                     |                   |          |
| Capital Revenues Grants, Subsidies and Contributions | 11       | 1,470,533                               | 980,336                | 498,224                | (482,112)           | (49.18%)          | •        |
| Proceeds from Disposal of Assets                     | 8        | 52,000                                  | 34,664                 | 498,224                | (34,664)            | (100.00%)         | Ť        |
| Total Capital Revenues                               |          | 1,522,533                               | 1,015,000              | 498,224                | (516,776)           | (100.0070)        | †        |
| Capital Expenses                                     |          | ,,,,,,,,,,,,,,,,,,,,,,,,,,,,,,,,,,,,,,, | , , , , ,              |                        | ,, ,, ,,            |                   | 1        |
| Land Held for Resale                                 |          | 0                                       | 0                      | 0                      | 0                   |                   |          |
| Land and Buildings                                   | 13       | (463,850)                               | (309,192)              | (61,132)               | 248,060             | 80.23%            | ▼        |
| Infrastructure - Roads                               | 13       | (1,994,350)                             | (1,329,360)            | (1,317,899)            | 11,461              | 0.86%             |          |
| Infrastructure - Parks, Ovals, & Dam                 | 13       | (495,000)                               | (326,638)              | (28,373)               | 298,265             | 91.31%            | •        |
| Infrastructure - Other                               | 13       | (65,000)                                | (51,664)               | (24,270)               | 27,394              | 53.02%            | ▼        |
| Infrastructure - Footpaths                           | 13       | (212.269)                               | (208 176)              | (FO 104)               | 157.002             | 75 000/           | •        |
| Plant and Equipment Furniture and Equipment          | 13<br>13 | (312,268) (5,000)                       | (208,176)<br>(3,328)   | (50,194)               | 157,982<br>3,328    | 75.89%<br>100.00% | *        |
| Total Capital Expenditure                            |          | (3,335,468)                             | (2,228,358)            | (1,481,867)            | 746,491             | 100.00%           | †        |
|                                                      |          | , , , , , ,                             |                        |                        |                     |                   | 1        |
| Net Cash from Capital Activities                     |          | (1,812,935)                             | (1,213,358)            | (983,643)              | 229,715             |                   | ]        |
| Einaneing                                            |          |                                         |                        |                        |                     |                   |          |
| Financing Proceeds from New Debentures               |          | 200,000                                 | 133,328                | 0                      | (133,328)           | (100.00%)         | •        |
| Transfer from Reserves                               | 7        | 427,735                                 | 285,144                | 9,625                  | (275,519)           | (96.62%)          |          |
| Repayment of Debentures                              | 10       | (267,943)                               | (152,913)              | (151,832)              | 1,081               | 0.71%             |          |
| Transfer to Reserves                                 | 7        | (231,576)                               | (154,360)              | (228,148)              | (73,788)            | (47.80%)          | •        |
| Net Cash from Financing Activities                   |          | 128,216                                 | 111,199                | (370,355)              | (481,554)           |                   | ]        |
| Net Operations, Capital and Financing                |          | (998,389)                               | 225,447                | 324,063                | 98,616              |                   |          |
| Opening Funding Surplus(Deficit)                     | 3        | 1,005,407                               | 1,005,407              | 1,005,407              | 0                   | 0.00%             |          |
| Closing Funding Surplus(Deficit)                     | 3        | 7,018                                   | 1,230,854              | 1,329,470              | 98,616              |                   |          |
| Closing I unumg surprus(Dentity                      |          | 7,018                                   | 1,230,654              | 1,323,470              | 30,016              |                   | ш        |

#### Note 2: EXPLANATION OF MATERIAL VARIANCES

| Reporting Program                    | Var. \$   | Var. %    | Var.             | Timing/<br>Permanent | Explanation of Variance                                                                     |
|--------------------------------------|-----------|-----------|------------------|----------------------|---------------------------------------------------------------------------------------------|
| Operating Revenues                   |           |           |                  |                      |                                                                                             |
| Governance                           | (4,099)   | -8%       |                  |                      | Under Reporting Threshold                                                                   |
| General Purpose Funding              | 68,416    | 0%        | <b>A</b>         | Timing               | FAGS grant received one month more than budget                                              |
| Law Order & Public Safety            | (27,874)  | -40%      | lacktriangle     | Timing               | Capital grant for Latham Fire Shed not yet received.                                        |
| Health                               | 72        | 4%        |                  |                      | Under Reporting Threshold                                                                   |
| Education & Welfare                  | (6,542)   | -6%       |                  |                      | Under Reporting Threshold                                                                   |
| Housing                              | 4,835     | 4%        |                  |                      | Under Reporting Threshold                                                                   |
| Community Amenities                  | 11,517    | 29%       | <b>A</b>         | Timing               | Grant revenue received in advance of budget                                                 |
| Recreation and Culture               | 111,755   | 59%       | <b>A</b>         | Timing               | Mount Gibson contribution received in November 2017                                         |
| Transport                            | (27,108)  | -2%       |                  |                      | Under Reporting Threshold                                                                   |
| Economic Services                    | 10,378    | 5%        |                  |                      | Under Reporting Threshold                                                                   |
| Other Property and Services          | (66,453)  | -31%      | lacktriangle     | Timing               | Mining Works income lower than budget                                                       |
| Operating Expense                    |           |           |                  |                      |                                                                                             |
| Governance                           | 93,513    | 36.69%    | lacktriangle     | Timing               | YTD budget low - subscription, insurance etc paid early in year                             |
| General Purpose Funding              | (3,124)   | (3.47%)   |                  |                      | Under Reporting Threshold                                                                   |
| Law, Order and Public Safety         | (8,417)   | (4.46%)   |                  |                      | Under Reporting Threshold                                                                   |
| Health                               | (5,455)   | (9.37%)   |                  |                      | Under Reporting Threshold                                                                   |
| Education and Welfare                | 22,591    | 7.81%     |                  |                      | Under Reporting Threshold                                                                   |
| Housing                              | 15,057    | 10.30%    | lacktriangle     | Timing               | Housing maintenance expenditure below budget                                                |
| Community Amenities                  | 50,761    | 16.78%    | lacktriangle     | Timing               | Cemetery and Town marketing expenditure below budget                                        |
| Recreation and Culture               | 14,669    | 1.70%     |                  |                      | Under Reporting Threshold                                                                   |
| Transport                            | 272,556   | 8.59%     |                  |                      | Flood Damage Repair expense below budget                                                    |
| Economic Services                    | (27,197)  | (5.58%)   |                  |                      | Under Reporting Threshold                                                                   |
| Other Property and Services          | (189,101) | (220.03%) | <b>A</b>         |                      | Plant costs and depreciation are under recovered                                            |
| Capital Expenses                     |           |           |                  |                      |                                                                                             |
| Land and Buildings                   | 248,060   | 80%       | lacktriangle     | Timing               | Pavilion upgrade works to be undertaken                                                     |
| Infrastructure - Roads               | 11,461    | 1%        |                  |                      | Under Reporting Threshold                                                                   |
| Infrastructure - Parks, Ovals, & Dam | 298,265   | 91%       | lacktriangledown | T/P                  | Caron Dam and Oval upgrade projects not yet started                                         |
| Infrastructure - Other               | 27,394    | 1         | lacktriangledown | Timing               | Remedial work at Swimming Pool to be undertaken                                             |
| Plant and Equipment                  | 157,982   | 76%       | lacktriangle     | Timing               | Plant Replacement project not complete                                                      |
| Furniture and Equipment              | 3,328     | 100%      |                  | ]                    | Under Reporting Threshold                                                                   |
| Surplus/(Deficit)                    |           |           |                  |                      |                                                                                             |
| Opening Funding Surplus(Deficit)     | 0         | 0%        |                  |                      | ESL Shire Properties (previous years) transferred and audit adjustment for interest accrual |