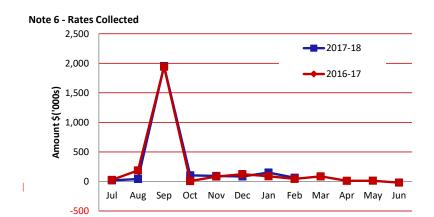

June 2017 |
|------------------------------------------|-----------------|--------------|
|                                          | \$              | \$           |
| Opening Arrears Previous Years           | 43,271          | 51,595       |
| Levied this year                         | 2,617,397       | 2,591,052    |
| Less Collections to date                 | (2,446,511)     | (2,599,376)  |
| Equals Current Outstanding               | 214,158         | 43,271       |
| Net Rates Collectable                    | 214,158         | 43,271       |
| % Collected                              | 91.95%          | 98.36%       |
| Non Current Assets:<br>Rates Non-Current | 0               | 0            |
| Total Rates Outstanding                  | 214,158         | 43,271       |









Comments/Notes - Receivables Rates

Total Rates Outstanding does not include Rubbish & ESL Levy

Comments/Notes - Receivables General

Credit Payments are income and or reimbursements.

#### Note 6A - RECEIVABLES GENERAL

|         |    |           |     |    | Debtors T | rial B | alance     |                 |                 |
|---------|----|-----------|-----|----|-----------|--------|------------|-----------------|-----------------|
| Debtors | G  | T 90 Days | Age | G  | T 60 Days | (      | GT 30 Days | Current         | Total           |
| 80009   | \$ | 14.68     | 226 |    |           |        |            |                 | \$<br>14.68     |
| 80017   | \$ | 142.85    |     |    |           |        |            |                 | \$<br>142.85    |
| 80087   |    |