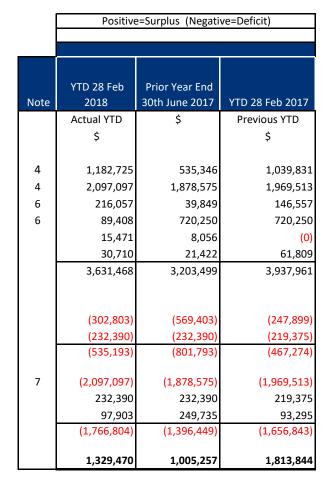

### Statement of Financial Activity by reporting program

Is presented on page 7 and shows a surplus as at 28 February 2018 of \$1,329,470.

Note: The Statements and accompanying notes are prepared based on all transactions recorded at the time of preparation and may vary.

#### **Note 3: NET CURRENT FUNDING POSITION**

#### **Current Assets**

Cash Unrestricted
Cash Restricted
Receivables - Rates & Rubbish
Receivables -Other
Interest / ATO Receivable/Trust
Inventories

**Less: Current Liabilities** 

Payables Provisions

**Less: Adjustments** 

Cash Reserves - Restricted For Current Leave Provisions For Current Borrowings

#### **Net Current Funding Position**

#### **Comments - Net Current Funding Position**

Receivables Other is comprised of Sundry Debtors, Pensioners Rebates Allowed Sundry Debtors Rubbish & ESL Interest