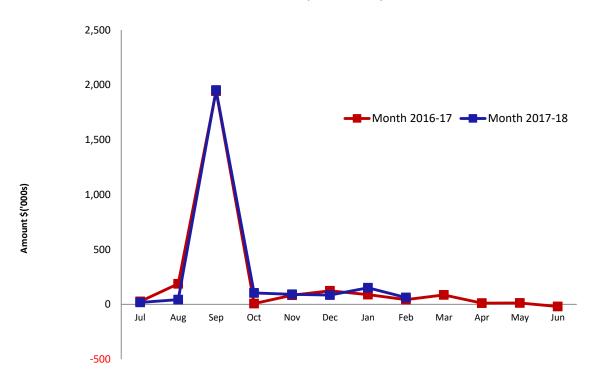

y 2018

### **Report Purpose**

This report is prepared to meet the requirements of *Local Government (Financial Management)* Regulations 1996, Regulation 34.

#### Overview

Summary reports and graphical progressive graphs are provided on page 3, 4 and 5. No matters of significance are noted.

### Statement of Financial Activity by reporting program

Is presented on page 7 and shows a surplus as at 28 February 2018 of \$1,329,470.

Note: The Statements and accompanying notes are prepared based on all transactions recorded at the time of preparation and may vary.

### **Preparation**

Prepared by: Rose Jones Reviewed by: Alison Mills Date prepared: 9/03/2018

### Shire of Perenjori

Monthly Summary Information For the Period Ended 28 February 2018



### **Rates Received (Refer Note 6)**



#### Comments

This information is to be read in conjunction with the accompanying Financial Statements and notes.

### **Shire of Perenjori**

Monthly Summary Information
For the Period Ended 28 February 2018

#### Revenues



#### Expenditure



#### Comments

This information is to be read in conjunction with the accompanying Financial Statements and notes.

# SHIRE OF PERENJORI STATEMENT OF FINANCIAL ACTIVITY (Statutory Reporting Program) For the Period Ended 28 February 2018

|                                                      |          |                                         | Current YTD            | YTD                    | Var. \$             | Var. %            |          |
|------------------------------------------------------|----------|--------------------------------