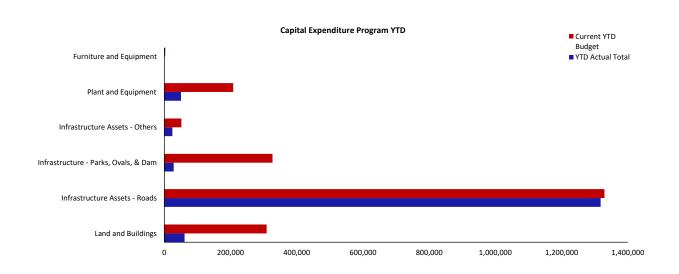

## SHIRE OF PERENJORI STATEMENT OF CAPITAL ACQUSITIONS AND CAPITAL FUNDING For the Period Ended 28 February 2018

|                                      |      |                                   | YTD Actual                      |                                   |                              | YTD 28 02 2018           |                       |
|--------------------------------------|------|-----------------------------------|---------------------------------|-----------------------------------|------------------------------|--------------------------|-----------------------|
| Capital Acquisitions                 | Note | YTD Actual New<br>/Upgrade<br>(a) | (Renewal<br>Expenditure)<br>(b) | YTD Actual Total<br>(c) = (a)+(b) | Current YTD<br>Budget<br>(d) | Current Annual<br>Budget | Variance<br>(d) - (c) |
|                                      |      | \$                                | \$                              | \$                                | \$                           |                          | \$                    |
| Land and Buildings                   | 13   | 25,723                            | 35,409                          | 61,132                            | 309,192                      | 463,850                  | (248,060)             |
| Infrastructure Assets - Roads        | 13   | 1,317,899                         | 0                               | 1,317,899                         | 1,329,360                    | 1,994,350                | (11,461)              |
| Infrastructure - Parks, Ovals, & Dam | 13   | 28,373                            | 0                               | 28,373                            | 326,638                      | 495,000                  | (298,265)             |
| Infrastructure Assets - Others       | 13   | 0                                 | 24,270                          | 24,270                            | 51,664                       | 65,000                   | (27,394)              |
| Plant and Equipment                  | 13   | 50,194                            | 0                               | 50,194                            | 208,176                      | 312,268                  | (157,982)             |
| Furniture and Equipment              | 13   | 0                                 | 0                               | 0                                 | 3,328                        | 5,000                    | (3,328)               |
| Capital Expenditure Totals           |      | 1,422,188                         | 59,679                          | 1,481,867                         | 2,228,358                    | 3,335,468                | (746,491)             |

### **Funded By:**

|                                                 |         |           |           |           | 1         |
|-------------------------------------------------|---------|-----------|-----------|-----------|-----------|
| Capital Grants and Contributions                | Note 11 | 498,224   | 980,336   | 1,470,533 | 482,112   |
| Borrowings                                      | Note 10 | 0         | 133,328   | 200,000   | (133,328) |
| Other (Disposals & C/Fwd)                       | Note 8  | 0         | 34,664    | 52,000    | (34,664)  |
| Own Source Funding - Cash Backed Reserves       |         |           |           |           |           |
| Plant Replacement Reserve                       |         | 0         | 0         | 15,000    | 0         |
| Water Harvesting Control Reserve                |         | 0         | 0         | 0         | 0         |
| Community Bus & Maintenance Reserve             |         | 0         | 0         | 0         | 0         |
| Total Own Source Funding - Cash Backed Reserves | Note 7  | 9,625     | 285,144   | 368,110   | (275,519) |
| Own Source Funding - Operations                 |         | 974,018   | 794,886   | 1,244,825 | 179,132   |
| Capital Funding Total                           |         | 1,481,867 | 2,228,358 | 3,335,468 | 746,491   |