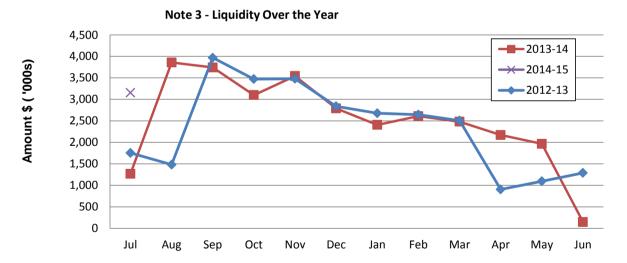

## **Note 3: NET CURRENT FUNDING POSITION**

| Cur | rent | Ass | ets |
|-----|------|-----|-----|
|     |      |     |     |

Cash Unrestricted
Cash Restricted
Receivables - Rates
Receivables - Other
Interest / ATO Receivable/Trust
Inventories

**Less: Current Liabilities** 

Payables Provisions

**Less: Adjustments** 

Cash Reserves - Restricted For Current Leave Provisions For Current Borrowings

#### **Net Current Funding Position**

Positive=Surplus (Negative=Deficit) YTD 31 Jul Note 2014 30th June 2014 YTD 31 Jul 2013 Ś Ś 4 318,479 572,102 914,921 4 2,355,667 2,355,667 1,276,179 6 2,865,120 77,768 139,561 6 285,567 330,915 736.734 (7,975)3,242 (225)<u>43,7</u>07 <u>43,7</u>07 41,348 5,860,564 3,379,933 3,111,986 (345,764)(876, 288)(717,083)(150,073 (150,073 (150,073)(495,837)(1,026,361)(867, 156)7 (2,355,667)(2,355,667)(1,276,179)150,073 150,073 150,073 (7,048)149,943 (2,205,594)(2,212,642)(976, 162)3,152,085 147,978 1,268,667

Comments - Net Current Funding Position