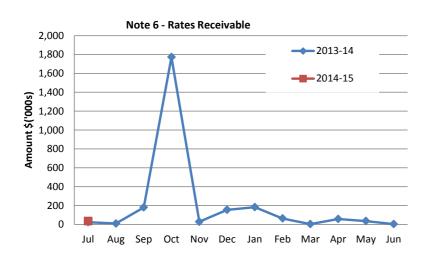

#### **Cash and Cash Equivalents** as at period end Unrestricted 318,479 Restricted 2,355,667 \$ 2,674,146 Receivables Rates \$ 2,865,120 Other \$ 285,567 3,150,687

Comments

This information is to be read in conjunction with the accompanying Financial Statements and notes.