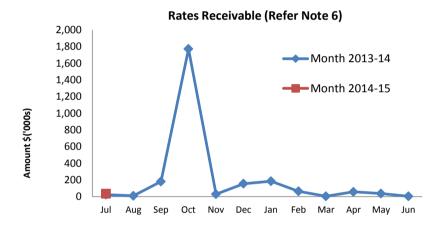

#### **Cash and Cash Equivalents** as at period end Unrestricted 318,479 Restricted 2,355,667 \$ 2,674,146 Receivables Rates \$ 2,865,120 Other \$ 285,567 3,150,687

Comments

This information is to be read in conjunction with the accompanying Financial Statements and notes.