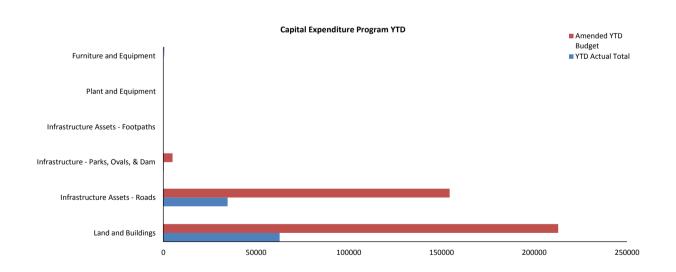

#### Capital Expenditure Program YTD (Refer Note 13)

#### SHIRE OF PERENJORI STATEMENT OF CAPITAL ACQUSITIONS AND CAPITAL FUNDING For the Period Ended 31 July 2014

|                                      |      |                                   | YTD Actual                      |                                   |                              | YTD 31 07 2014           |                       |
|--------------------------------------|------|-----------------------------------|---------------------------------|-----------------------------------|------------------------------|--------------------------|-----------------------|
| Capital Acquisitions                 | Note | YTD Actual New<br>/Upgrade<br>(a) | (Renewal<br>Expenditure)<br>(b) | YTD Actual Total<br>(c) = (a)+(b) | Amended YTD<br>Budget<br>(d) | Amended<br>Annual Budget | Variance<br>(d) - (c) |
|                                      |      | \$                                | \$                              | \$                                | \$                           | \$                       | \$                    |
| Land and Buildings                   | 13   | 81,680                            | (18,956)                        | 62,724                            | 212,956                      | 3,076,489                | (150,232)             |
| Infrastructure Assets - Roads        | 13   | 69,323                            | (34,662)                        | 34,662                            | 154,424                      | 1,853,061                | (119,762)             |
| Infrastructure - Parks, Ovals, & Dam | 13   | 217                               | 0                               | 217                               | 5,007                        | 341,501                  | (4,790)               |
| Infrastructure Assets - Footpaths    | 13   | 0                                 | 0                               | 0                                 | 0                            | 0                        | 0                     |
| Plant and Equipment                  | 13   | 0                                 | 0                               | 0                                 | 83                           | 254,500                  | (83)                  |
| Furniture and Equipment              | 13   | 0                                 | 0                               | 0                                 | 416                          | 14,000                   | (416)                 |
| Capital Expenditure Totals           |      | 151,221                           | (53,618)                        | 97,603                            | 372,886                      | 5,539,551                | (275,283)             |