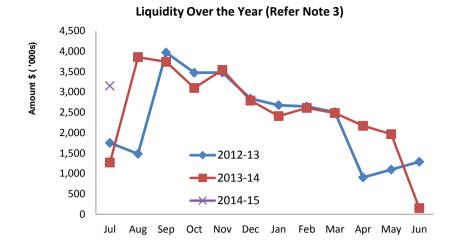

#### **Cash and Cash Equivalents** as at period end Unrestricted 318,479 Restricted 2,355,667 \$ 2,674,146 Receivables Rates \$ 2,865,120 Other \$ 285,567 3,150,687

Comments

This information is to be read in conjunction with the accompanying Financial Statements and notes.