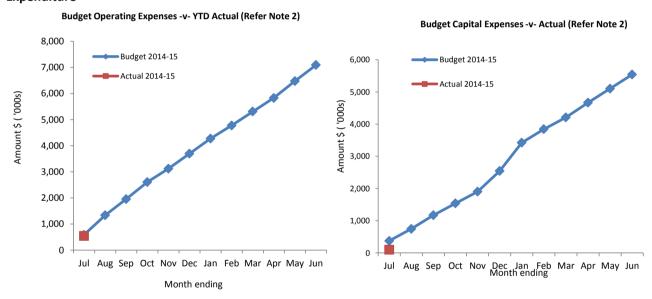

## Expenditure

Comments

This information is to be read in conjunction with the accompanying Financial Statements and notes.