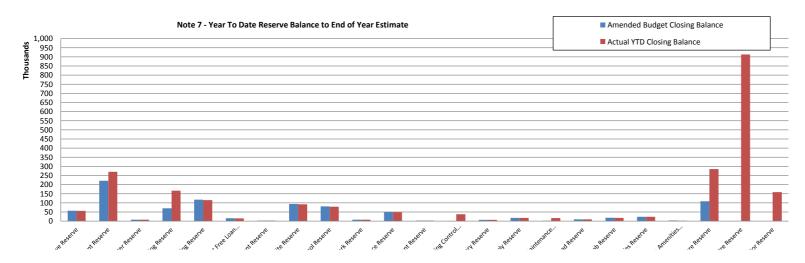

## Year To Date Reserve Balance to End of Year Estimate (Refer Note 7)

Comments

This information is to be read in conjunction with the accompanying Financial Statements and notes.

**Monthly Summary Information** 