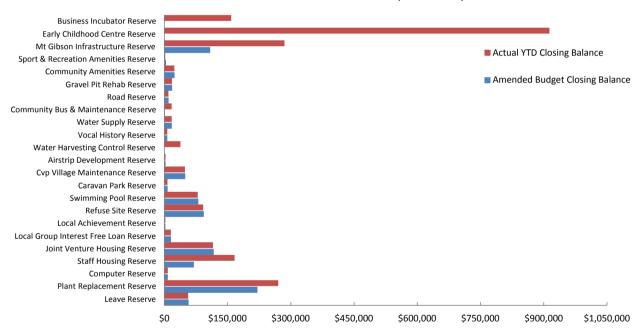

## Year To Date Reserve Balance to End of Year Estimate (Refer Note 7)

Comments

This information is to be read in conjunction with the accompanying Financial Statements and notes.

**Monthly Summary Information** 

## **Funded By:**

| Capital Grants and Contributions                | Note 11 | 270,867 | 270,867 | 2,003,531 | o         |
|-------------------------------------------------|---------|---------|---------|-----------|-----------|
| Borrowings                                      | Note 10 | 0       | 0       | 230,000   | a         |
| Other (Disposals & C/Fwd)                       | Note 8  | 0       | 0       | 8,000     | a         |
| Own Source Funding - Cash Backed Reserves       |         |         |         |           |           |
| Plant Replacement Reserve                       |         | 0       | 0       | 54,000    |           |
| Staff Housing Reserve                           |         | 0       | 0       | 99,395    |           |
| Water Harvesting Control Reserve                |         | 0       | 0       | 38,104    |           |
| Community Bus & Maintenance Reserve             |         | 0       | 0       | 16,000    |           |
| Mt Gibson Infrastructure Reserve                |         | 0       | 0       | 280,000   |           |
| Early Childhood Centre Reserve                  |         | 0       | 0       | 913,403   |           |
| Business Incubator Reserve                      |         | 0       | 0       | 158,618   |           |
| Total Own Source Funding - Cash Backed Reserves | Note 7  | 0       | 0       | 1,559,520 | o         |
| Own Source Funding - Operations                 |         | 0       | 102,019 | 1,738,501 | (102,019) |
| Capital Funding Total                           |         | 270,867 | 372,886 | 5,539,551 | (102,019) |