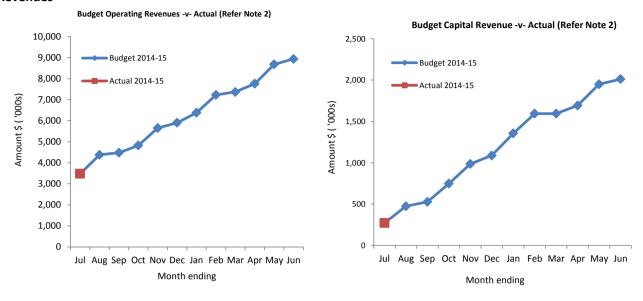

by: David Fong Reviewed by: Peter Money Date prepared: 4/08/2014

Monthly Summary Information
For the Period Ended 31 July 2014



#### **Cash and Cash Equivalents** as at period end Unrestricted 318,479 Restricted 2,355,667 \$ 2,674,146 Receivables Rates \$ 2,865,120 Other \$ 285,567 3,150,687



Comments

This information is to be read in conjunction with the accompanying Financial Statements and notes.

Monthly Summary Information

For the Period Ended 31 July 2014

#### Capital Expenditure Program YTD (Refer Note 13)



## Year To Date Reserve Balance to End of Year Estimate (Refer Note 7)



Comments

This information is to be read in conjunction with the accompanying Financial Statements and notes.

**Monthly Summary Information** 

For the Period Ended 31 July 2014

#### Revenues



## Expenditure



Comments

This information is to be read in conjunction with the accompanying Financial Statements and notes.

#### SHIRE OF PERENJORI STATEMENT OF FINANCIAL ACTIVITY (Statutory Reporting Program) For the Period Ended 31 July 2014

|                                                              |          |                          | Amended YTD          | YTD                  | Var. \$        | Var. %              |      |
|--------------------------------------------------------------|----------|--------------------------|----------------------|----------------------|----------------|---------------------|------|
|                                                              | Note     | Amended Annual<br>Budget | Budget<br>(a)        | Actual<br>(b)        | (b)-(a)