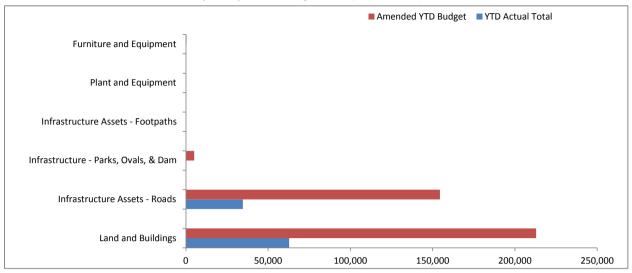

#### Capital Expenditure Program YTD (Refer Note 13)

#### SHIRE OF PERENJORI STATEMENT OF CAPITAL ACQUSITIONS AND CAPITAL FUNDING For the Period Ended 31 July 2014

|                                      |      |                                   | YTD Actual                      |                                   |                              | YTD 31 07 2014           |                       |
|--------------------------------------|------|-----------------------------------|---------------------------------|-----------------------------------|------------------------------|--------------------------|-----------------------|
| Capital Acquisitions                 | Note | YTD Actual New<br>/Upgrade<br>(a) | (Renewal<br>Expenditure)<br>(b) | YTD Actual Total<br>(c) = (a)+(b) | Amended YTD<br>Budget<br>(d) | Amended<br>Annual Budget | Variance<br>(d) - (c) |
|                                      |      | \$                                | \$                              | \$                                | \$                           | \$                       | \$                    |
| Land and Buildings                   | 13   | 81,680                            | (18,956)                        | 62,724                            | 212,956                      | 3,076,489                | (150,232)             |
| Infrastructure Assets - Roads        | 13   | 69,323                            | (34,662)                        | 34,662                            | 154,424                      | 1,853,061                | (119,762)             |
| Infrastructure - Parks, Ovals, & Dam | 13   | 217                               | 0                               | 217                               | 5,007                        | 341,501                  | (4,790)               |
| Infrastructure Assets - Footpaths    | 13   | 0                                 | 0                               | 0                                 | 0                            | 0                        | 0                     |
| Plant and Equipment                  | 13   | 0                                 | 0                               | 0                                 | 83                           | 254,500                  | (83)                  |
| Furniture and Equipment              | 13   | 0                                 | 0                               | 0                                 | 416                          | 14,000                   | (416)                 |
| Capital Expenditure Totals           |      | 151,221                           | (53,618)                        | 97,603                            | 372,886                      | 5,539,551                | (275,283)             |