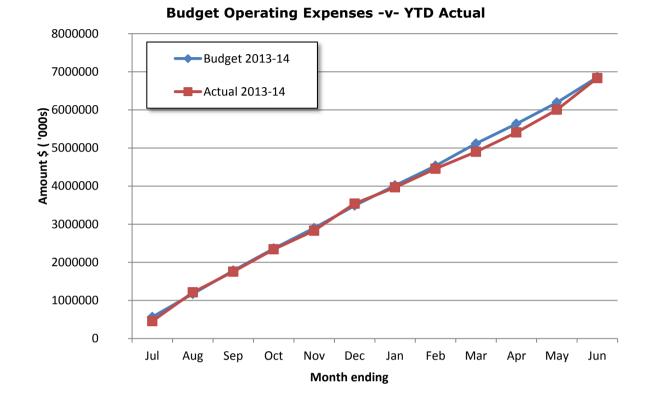

## Note 2 - Graphical Representation - Source Statement of Financial Activity

**Comments/Notes - Operating Expenses** 