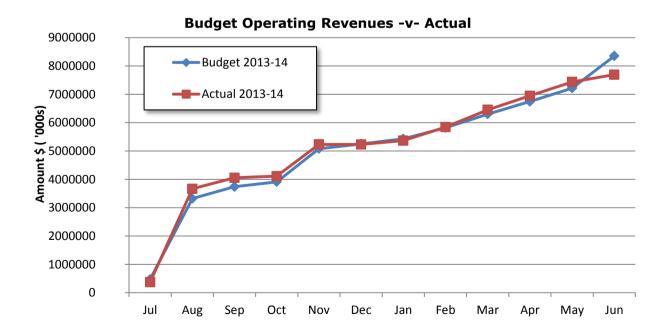

## Note 2 - Graphical Representation - Source Statement of Financial Activity

**Comments/Notes - Operating Expenses** 