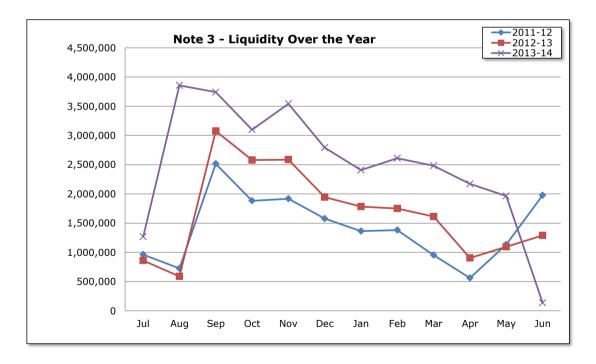

#### **Note 3: NET CURRENT FUNDING POSTION**

|                                            | [    | Р           | ositive=Surplus | (Negative=Defi | cit)        |
|--------------------------------------------|------|-------------|-----------------|----------------|-------------|
|                                            |      |             | 20              | 13-14          |             |
|                                            |      |             |                 | Same Period    |             |
|                                            |      | This Period | Last Period     | Last Year      |             |
|                                            | Note | Jun-14      | May-14          | Jun-13         | Jun-13      |
|                                            |      | \$          | \$              | \$             | \$          |
| Current Assets                             |      |             |                 |                |             |
| Cash Unrestricted                          |      | 578,964     | 1,840,067       | 1,215,361      | 1,215,361   |
| Cash Restricted                            |      | 2,355,667   | 1,503,646       | 1,276,179      | 1,276,179   |
| Receivables - Rates and Rubbish            |      | 80,781      | 82,240          | 163,102        | 163,102     |
| Receivables -Other                         |      | 374,921     | 238,959         | 825,293        | 825,293     |
| Inventories                                |      | 43,707      | 62,758          | 37,600         | 37,600      |
|                                            |      | 3,434,039   | 3,727,669       | 3,517,535      | 3,517,535   |
|                                            |      |             |                 |                |             |
| Less: Current Liabilities                  |      |             |                 |                |             |
| Payables                                   |      | (942,561)   | (263,085)       | (1,107,872)    | (1,108,096) |
| Provisions                                 |      | (150,073)   | (150,073)       | (150,073)      | (150,073)   |
|                                            |      | (1,092,634) | (413,158)       | (1,257,945)    | (1,258,169) |
| Net Current Assets                         |      | 2,341,406   | 3,314,511       | 2,259,590      | 2,259,367   |
| Less: Adjustments                          |      |             |                 |                |             |
| Cash Reserves - Restricted                 |      | (2,355,667) | (1,503,646)     | (1,276,179)    | (1,276,179) |
| For Current Leave Provisions               |      | 150,073     | 150,073         | 150,073        | 150,073     |
| For Current Borrowings                     |      | 0           | 3,616           | 156,525        | 156,525     |
| Adjustment from Annuals                    |      | (223)       | -               | -              | -           |
|                                            |      | (2,205,817) | (1,349,957)     | (969,581)      | (969,581)   |
| Net Current Funding Position <sup>*1</sup> |      | 135,588     | 1,964,555       | 1,290,009      | 1,289,786   |

#### **Comments - Net Current Funding Position**

Please note that the Closing Funding Surplus (Deficit) 13/14 does not include a number of end-of-financial year adjustments that are still yet to occur, as well as the final approval by the Auditor. The figures stated should therefore not be taken as the Shire's final financial position for the year ended 30 June 2014.