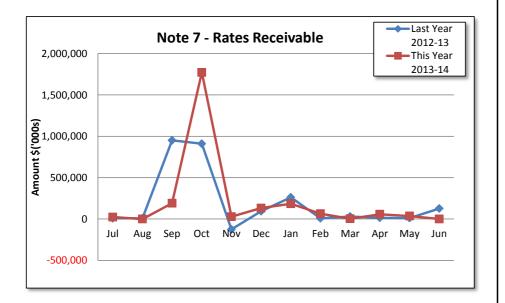

|               |                   |         |         |         |
| Rates Non-Current                     |           | 21,081      | 200,967     |                              |               |                   |         |         |         |
| Total Rates Outstanding               |           | 79,065      | 325,992     |                              |               |                   |         |         |         |
|                                       |           |             |             |                              |               |                   |         |         |         |
|                                       |           |             |             |                              |               |                   |         |         |         |







#### **Comments/Notes - Receivables General**

#### Note 7.1B RATING INFORMATION - 2013-14 FINANCIAL YEAR

| RATE TYPE                      | Rate in<br>\$ | Number<br>of<br>Properties | Rateable<br>Value<br>\$ | Rate<br>Revenue<br>\$ | Interim<br>Rates<br>\$ | Back<br>Rates<br>\$ | Total<br>Revenue<br>\$ | Budget<br>Rate<br>Revenue<br>\$ | Budget<br>Interim<br>Rate<br>\$ | Budget<br>Back<br>Rate<br>\$ | Budget<br>Total<br>Revenue<br>\$ |
|--------------------------------|---------------|----------------------------|-------------------------|-----------------------|------------------------|---------------------|------------------------|---------------------------------|---------------------------------|------------------------------|----------------------------------|
| Differential