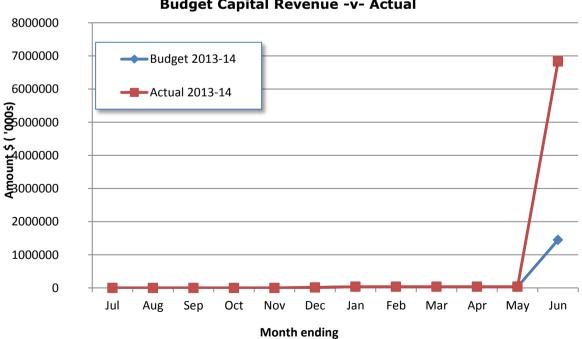

## Note 2 - Graphical Representation - Source Statement of Financial Activity

Month ending

**Comments/Notes - Capital Expenses** 

**Budget Capital Revenue -v- Actual** 