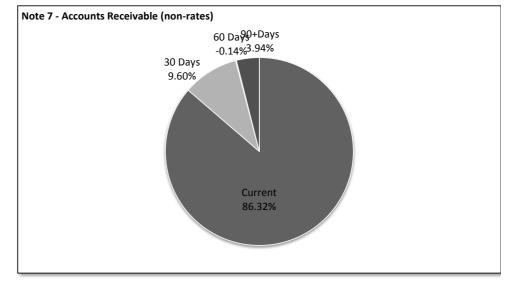

|               |                   |         |         |         |
| Rates Non-Current                     |           | 21,081      | 200,967     |                              |               |                   |         |         |         |
| Total Rates Outstanding               |           | 79,065      | 325,992     |                              |               |                   |         |         |         |
|                                       |           |             |             |                              |               |                   |         |         |         |
|                                       |           |             |             |                              |               |                   |         |         |         |







#### **Comments/Notes - Receivables General**

#### Note 7.1B RATING INFORMATION - 2013-14 FINANCIAL YEAR

| RATE TYPE                      | Rate in<br>\$ | Number<br>of<br>Properties | Rateable<br>Value<br>\$ | Rate<br>Revenue<br>\$ | Interim<br>Rates<br>\$ | Back<br>Rates<br>\$ | Total<br>Revenue<br>\$ | Budget<br>Rate<br>Revenue<br>\$ | Budget<br>Interim<br>Rate<br>\$ | Budget<br>Back<br>Rate<br>\$ | Budget<br>Total<br>Revenue<br>\$ |
|--------------------------------|---------------|----------------------------|-------------------------|-----------------------|------------------------|---------------------|------------------------|---------------------------------|---------------------------------|------------------------------|----------------------------------|
| Differential Gene