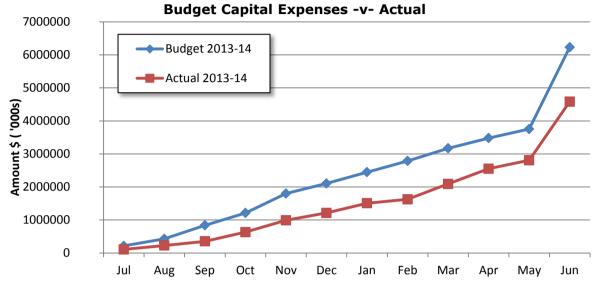

## Note 2 - Graphical Representation - Source Statement of Financial Activity

Month ending

**Comments/Notes - Capital Expenses** 

**Budget Capital Revenue -v- Actual** 